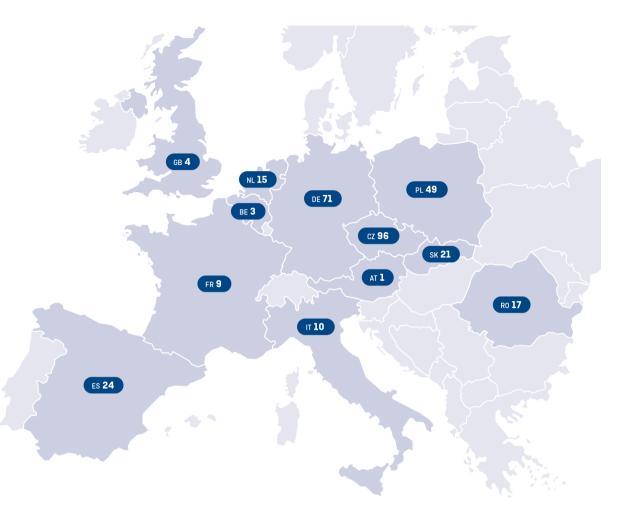

## **ABOUT P3 LOGISTIC PARKS**

P3 is a long-term investor, manager and developer of European warehouse properties with more than 7,6 million m<sup>2</sup> of assets under management and land bank of 1.9 million m<sup>2</sup> for further development. P3 has commercial activities in 12 countries and has been investing and developing in European markets for more almost two decades. Headquartered in Prague, P3 employs more than 250 people across 12 offices in key European cities, offering integrated development, asset and property management services. For more information about P3, please visit <u>www.p3parks.com</u>