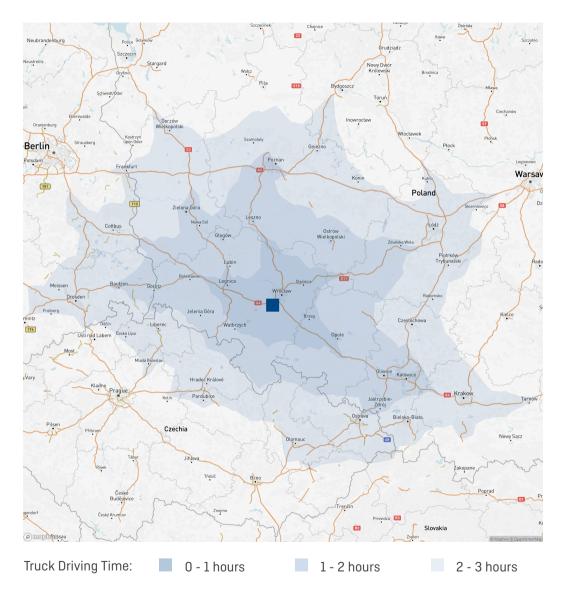

#### **ABOUT THE PARK**

P3 Wrocław II is a modern logistics park located in one of the region's largest logistics hubs. The complex consists of four buildings with a total area of approximately 200,000 m<sup>2</sup>, designed for both warehousing and light production. The investment is **BREEAMcertified at the "Excellent" level**.

The park is situated directly next to the **A4 motorway**, which is part of the **Third Pan-European Transport Corridor**, connecting Berlin, Wrocław, Kraków, and Ukraine. An additional advantage is its proximity to the **junction connecting the A4 motorway with Wrocław's A8 motorway bypass**, just a **10-minute drive** from the park. This strategic location enables **efficient distribution** across both regional and international markets.