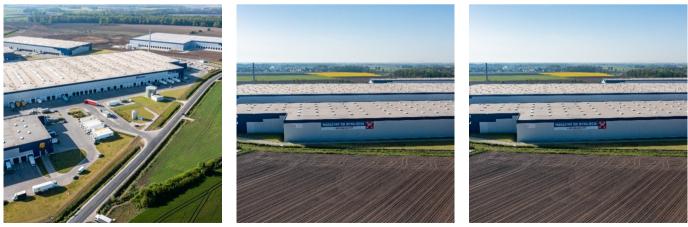

#### **ABOUT THE PARK**

P3 Wrocław II is a modern logistics park located in one of the region's largest logistics hubs. The complex consists of four buildings with a total area of approximately 200,000 m<sup>2</sup>, designed for both warehousing and light production. The investment is **BREEAMcertified at the "Excellent" level**.

#### **TECHNICAL SPECIFICATIONS**

- 12 m clear height;
- 7t/sqm floor load;
- 909 car parking spaces;
- BREEAM Excellent;
- Fire load > 4000 MJ;
- Sprinkler system NFPA 13;
- Pillars net: 22,5x12;
- LED lighting;
- Dock density: 1/ 550 m<sup>2</sup>