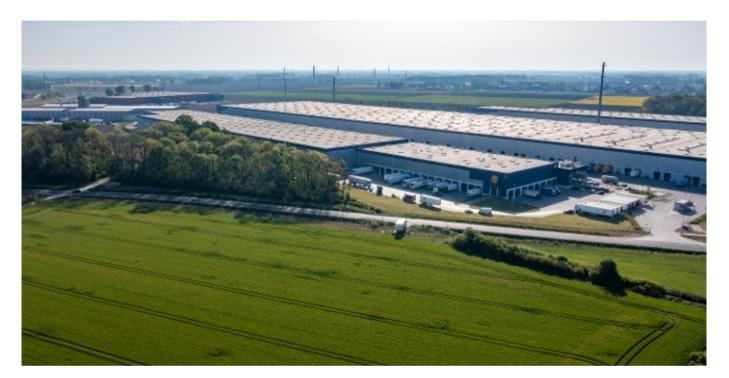

#### **ABOUT THE PARK**

P3 Wrocław II is a modern logistics park located in one of the region's largest logistics hubs. The complex consists of four buildings with a total area of approximately 200,000 m<sup>2</sup>, designed for both warehousing and light production. The investment is **BREEAMcertified at the "Excellent" level**.

#### **TECHNICAL SPECIFICATIONS**

- 12 m clear height;
- 7t/sqm floor load;
- 909 car parking spaces;
- BREEAM Excellent;
- Fire load > 4000 MJ;
- Sprinkler system NFPA 13;
- Pillars net: 22,5x12;
- LED lighting;
- Dock density: 1/ 550 m<sup>2</sup>