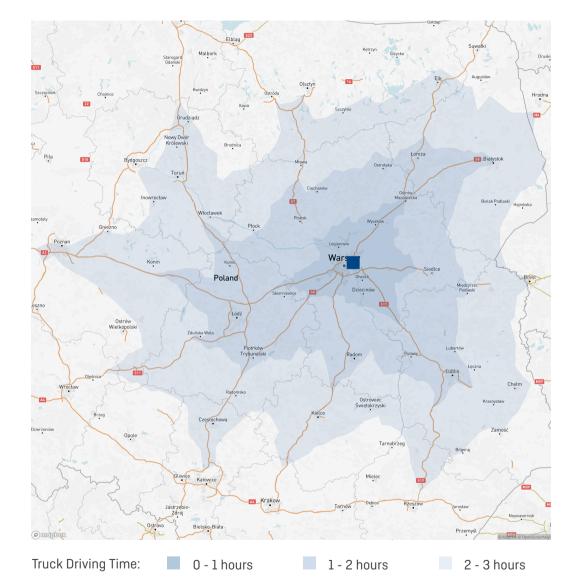

## P3 WARSAW III Location

#### **ABOUT THE PARK**

P3 Warsaw III is located in the eastern part of Warsaw, in an industrial zone, along Road 631, which provides direct access to the S8 expressway in the northern part of the city. Thanks to its strategic location, P3 Warsaw III Park is an excellent site for urban logistics, production, and assembly. Ultimately, the park can accommodate 45,000 m² of modern warehouse and office space across three buildings. All facilities will be certified under the BREEAM system at the Excellent level and equipped with eco-friendly solutions, such as energy-efficient LED lighting with a DALI control system and electric vehicle charging stations.