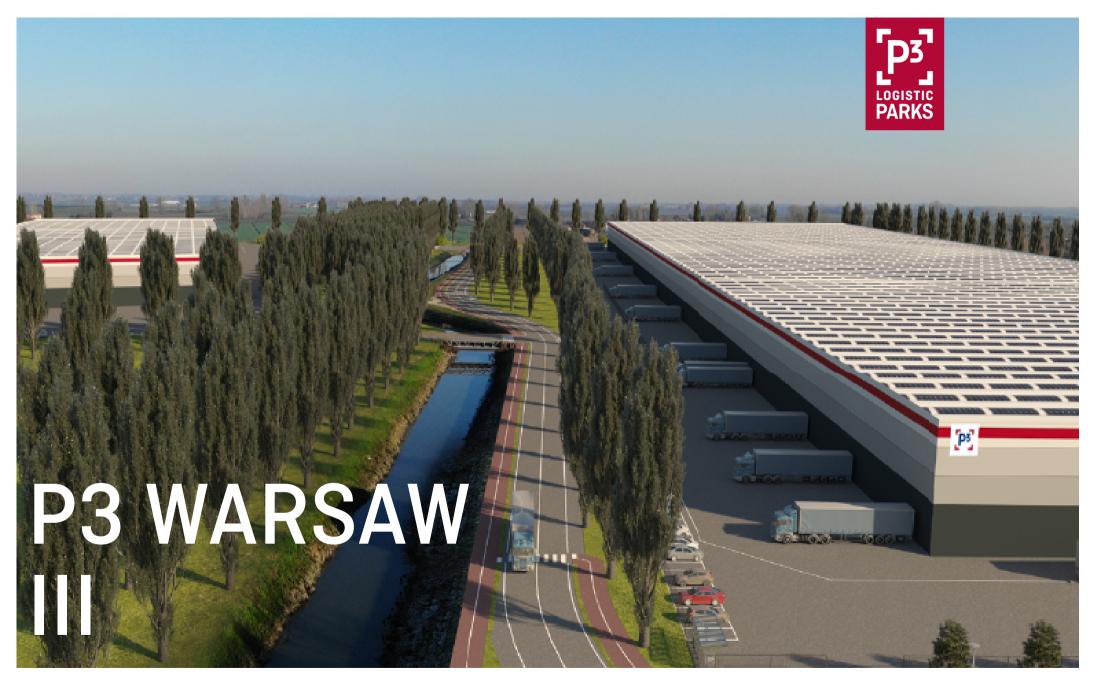

## P3 WARSAW III Location

#### **ABOUT THE PARK**

P3 Warsaw III is located in the eastern part of Warsaw, in an industrial zone, along Road 631, which provides direct access to the S8 expressway in the northern part of the city. Thanks to its strategic location, P3 Warsaw III Park is an excellent site for urban logistics, production, and assembly. Ultimately, the park can accommodate 45,000 m² of modern warehouse and office space across three buildings. All facilities will be certified under the BREEAM system at the Excellent level and equipped with eco-friendly solutions, such as energy-efficient LED lighting with a DALI control system and electric vehicle charging stations.

### **TECHNICAL SPECIFICATIONS**

- Flexible unit sizes: from 1,350 m<sup>2</sup>
- > Turn-key premises specification
- > Clear height of warehouse space: 10 m
- Floor loading capacity: 5 t/m²
- > Sprinkler (ESFR)
- **▶** LED lighting
- ▶ BREEAM certification: Excellent
- ▶ 24-hour security