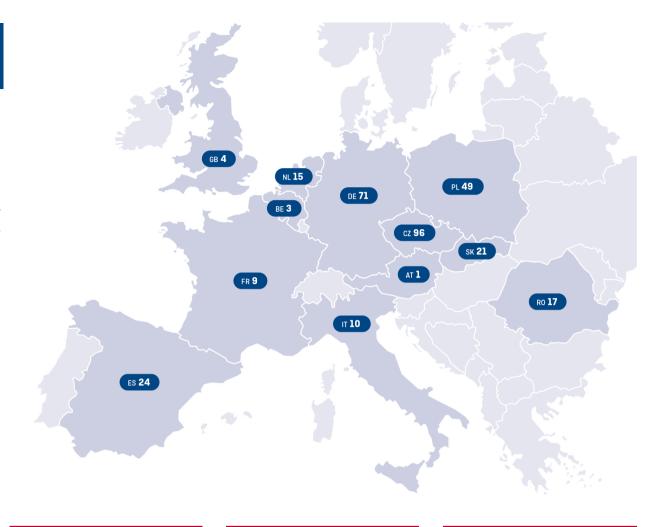

### **ABOUT P3 LOGISTIC PARKS**

P3 is a long-term investor, manager and developer of European warehouse properties with more than 7,6 million m² of assets under management and land bank of 1.9 million m² for further development. P3 has commercial activities in 12 countries and has been investing and developing in European markets for more almost two decades. Headquartered in Prague, P3 employs more than 250 people across 12 offices in key European cities, offering integrated development, asset and property management services. For more information about P3, please visit <a href="https://www.p3parks.com">www.p3parks.com</a>

Where to find us?

**7,6 mil. m**<sup>2</sup>
Gross Lettable Area

1,9 mil. m<sup>2</sup>
Landbank for development

98% Occupancy 11 Countries

470 Customers