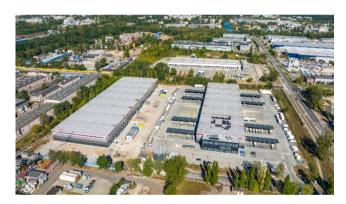

# P3 WARSAW II

Fardaya 1 03-233 Warsaw Poland

Weronika Adamowicz

Generated: 11.7.2025 weronika.adamowicz@p3parks.com
All information in this document is valid on this date.
For current information please contact Weronika Adamowicz. P3 Warsaw II is located in the northern part of Warsaw, at Faradaya street, near the S8 expressway and 12 km from the city centre of Warsaw and 22 km from Warsaw Chopin Airport. The park is easily accessible by public transport - there are bus (lines 234 and 314) and tram (lines 4 and 41) stops right next to it. Thanks to its excellent location, it is a perfect place for city logistics. The investment includes 2 BTS buildings. The warehouses will be equipped with pro-ecological solutions, such as Energy-saving LED lighting with an automatic control system and electric car charging stations.