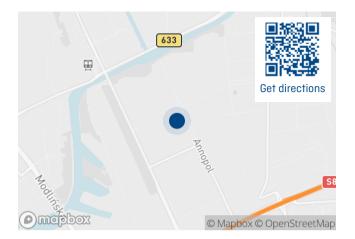

# P3 WARSAW II

Fardaya 1 03-233 Warsaw Poland

Weronika Adamowicz

Generated: 11.7.2025 weronika.adamowicz@p3parks.com
All information in this document is valid on this date.
For current information please contact Weronika Adamowicz. P3 Warsaw II is located in the northern part of Warsaw, at Faradaya street, near the S8 expressway and 12 km from the city centre of Warsaw and 22 km from Warsaw Chopin Airport. The park is easily accessible by public transport - there are bus (lines 234 and 314) and tram (lines 4 and 41) stops right next to it. Thanks to its excellent location, it is a perfect place for city logistics. The investment includes 2 BTS buildings. The warehouses will be equipped with pro-ecological solutions, such as Energy-saving LED lighting with an automatic control system and electric car charging stations.