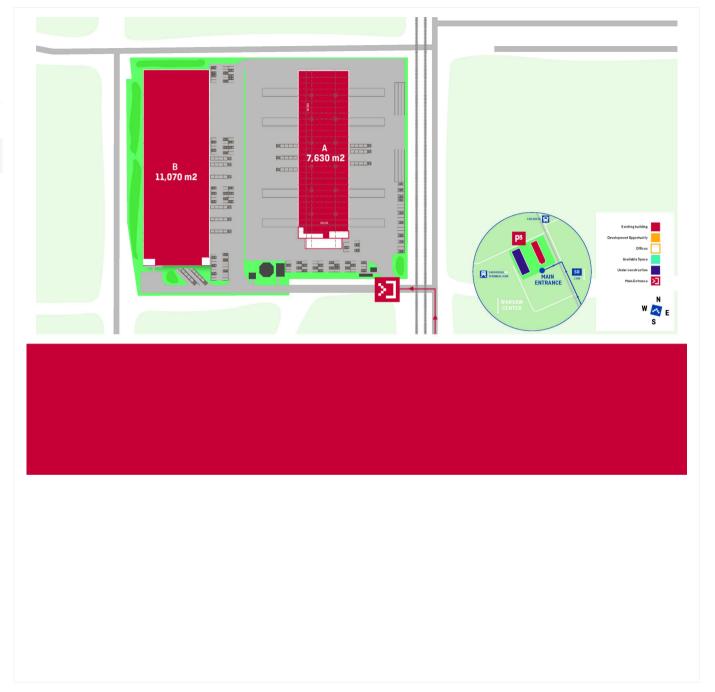

# P3 WARSAW II

Fardaya 1 03-233 Warsaw Poland

Weronika Adamowicz

Generated: 11.7.2025 weronika.adamowicz@p3parks.com
All information in this document is valid on this date.
For current information please contact Weronika Adamowicz. P3 Warsaw II is located in the northern part of Warsaw, at Faradaya street, near the S8 expressway and 12 km from the city centre of Warsaw and 22 km from Warsaw Chopin Airport. The park is easily accessible by public transport - there are bus (lines 234 and 314) and tram (lines 4 and 41) stops right next to it. Thanks to its excellent location, it is a perfect place for city logistics. The investment includes 2 BTS buildings. The warehouses will be equipped with pro-ecological solutions, such as Energy-saving LED lighting with an automatic control system and electric car charging stations.

# AVAILABLE SPACE

| Building | Available<br>development space | Available<br>warehouse space | Available office space |
|----------|--------------------------------|------------------------------|------------------------|
| 1        | 0 m²                           | 0 m²                         | 0 m²                   |
| 2        | 0 m²                           | 2,027 m²                     | 303 m²                 |

Development opportunity

Offices

Under construction