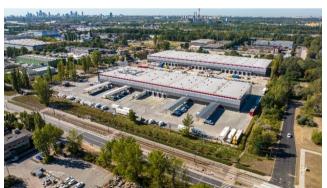

# P3 WARSAW II

Fardaya 1 03-233 Warsaw Poland

Weronika Adamowicz

Generated: 11.7.2025 weronika.adamowicz@p3parks.com
All information in this document is valid on this date.
For current information please contact Weronika Adamowicz. P3 Warsaw II is located in the northern part of Warsaw, at Faradaya street, near the S8 expressway and 12 km from the city centre of Warsaw and 22 km from Warsaw Chopin Airport. The park is easily accessible by public transport - there are bus (lines 234 and 314) and tram (lines 4 and 41) stops right next to it. Thanks to its excellent location, it is a perfect place for city logistics. The investment includes 2 BTS buildings. The warehouses will be equipped with pro-ecological solutions, such as Energy-saving LED lighting with an automatic control system and electric car charging stations.