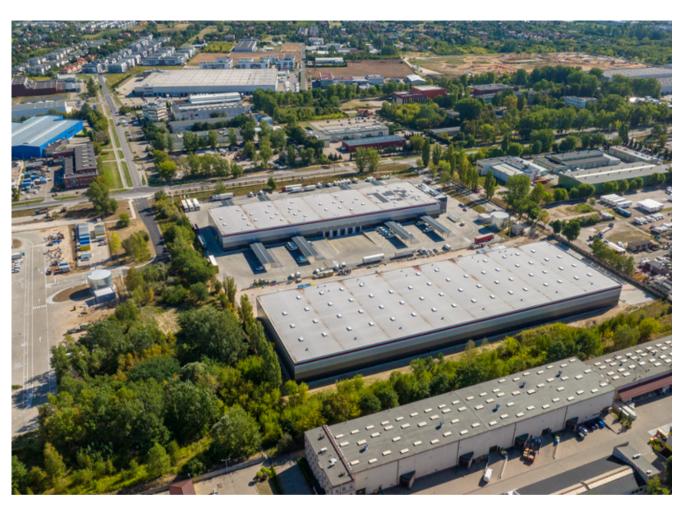

# P3 WARSAW II

Fardaya 1 03-233 Warsaw Poland

Weronika Adamowicz

Generated: 11.7.2025 weronika.adamowicz@p3parks.com
All information in this document is valid on this date.
For current information please contact Weronika Adamowicz. P3 Warsaw II is located in the northern part of Warsaw, at Faradaya street, near the S8 expressway and 12 km from the city centre of Warsaw and 22 km from Warsaw Chopin Airport. The park is easily accessible by public transport - there are bus (lines 234 and 314) and tram (lines 4 and 41) stops right next to it. Thanks to its excellent location, it is a perfect place for city logistics. The investment includes 2 BTS buildings. The warehouses will be equipped with pro-ecological solutions, such as Energy-saving LED lighting with an automatic control system and electric car charging stations.