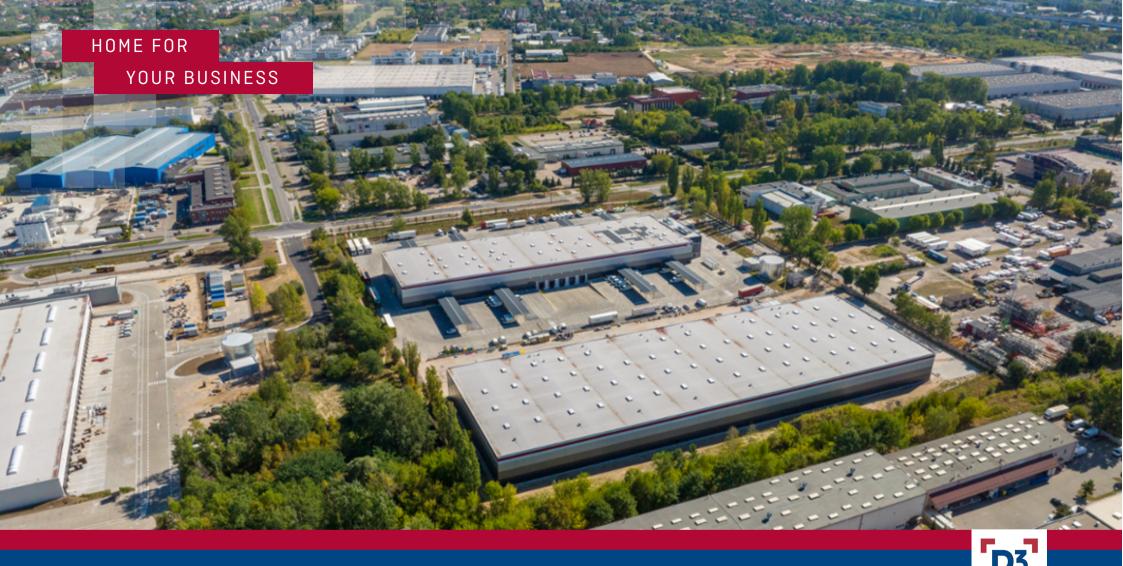

# P3 WARSAW II

Fardaya 1 03-233 Warsaw Poland

Weronika Adamowicz

Generated: 11.7.2025 weronika.adamowicz@p3parks.com
All information in this document is valid on this date.
For current information please contact Weronika Adamowicz. P3 Warsaw II is located in the northern part of Warsaw, at Faradaya street, near the S8 expressway and 12 km from the city centre of Warsaw and 22 km from Warsaw Chopin Airport. The park is easily accessible by public transport - there are bus (lines 234 and 314) and tram (lines 4 and 41) stops right next to it. Thanks to its excellent location, it is a perfect place for city logistics. The investment includes 2 BTS buildings. The warehouses will be equipped with pro-ecological solutions, such as Energy-saving LED lighting with an automatic control system and electric car charging stations.