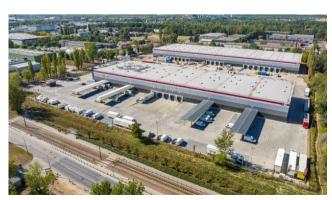

# P3 WARSAW II

Fardaya 1 03-233 Warsaw Poland

Weronika Adamowicz

Generated: 11.7.2025 weronika.adamowicz@p3parks.com
All information in this document is valid on this date.
For current information please contact Weronika Adamowicz. P3 Warsaw II is located in the northern part of Warsaw, at Faradaya street, near the S8 expressway and 12 km from the city centre of Warsaw and 22 km from Warsaw Chopin Airport. The park is easily accessible by public transport - there are bus (lines 234 and 314) and tram (lines 4 and 41) stops right next to it. Thanks to its excellent location, it is a perfect place for city logistics. The investment includes 2 BTS buildings. The warehouses will be equipped with pro-ecological solutions, such as Energy-saving LED lighting with an automatic control system and electric car charging stations.