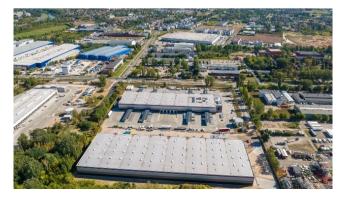

# P3 WARSAW II

Fardaya 1 03-233 Warsaw Poland

Weronika Adamowicz

Generated: 11.7.2025 weronika.adamowicz@p3parks.com
All information in this document is valid on this date.
For current information please contact Weronika Adamowicz. P3 Warsaw II is located in the northern part of Warsaw, at Faradaya street, near the S8 expressway and 12 km from the city centre of Warsaw and 22 km from Warsaw Chopin Airport. The park is easily accessible by public transport - there are bus (lines 234 and 314) and tram (lines 4 and 41) stops right next to it. Thanks to its excellent location, it is a perfect place for city logistics. The investment includes 2 BTS buildings. The warehouses will be equipped with pro-ecological solutions, such as Energy-saving LED lighting with an automatic control system and electric car charging stations.