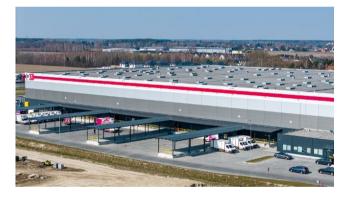

## OVERVIEW

P3 Warsaw I is a modern park located south of Warsaw, in the Lesznowola municipality, just 13 km from the city bypass and 8 km from the S8 expressway. The investment includes three buildings certified under the BREEAM system at the Excellent level. The facilities feature eco-friendly solutions, such as energy-efficient LED lighting with an automatic control system and electric vehicle charging stations.