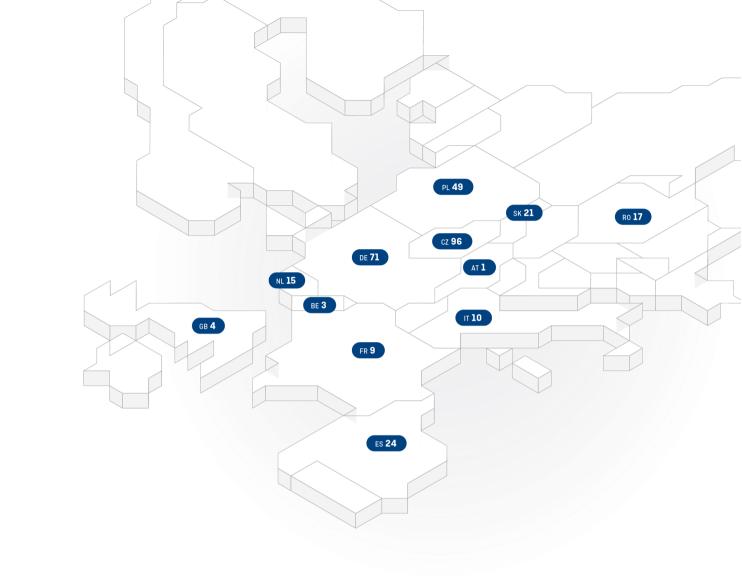

P3 has commercial activities in 12 countries and has been investing and developing in European markets for more almost two decades. Headquartered in Prague, P3 employs more than 250 people across 12 offices in key European cities, offering integrated development, asset and property management services. For more information about P3, please visit <u>www.p3parks.com</u>

# Where to find us?

LANDBANK FOR DEVELOPMENT

CUSTOMERS