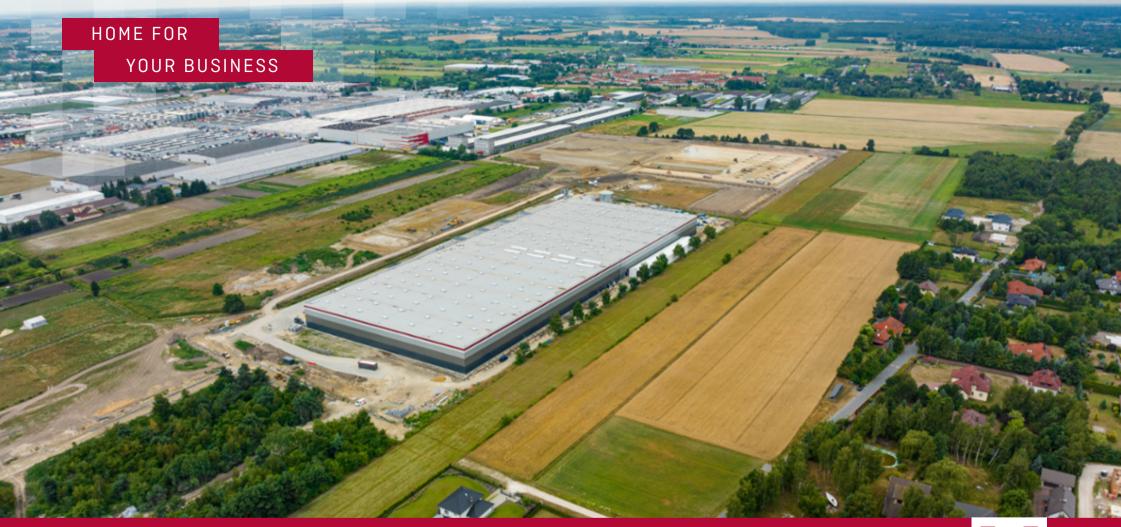

## OVERVIEW

P3 Warsaw I is a modern park located south of Warsaw, in the Lesznowola municipality, just 13 km from the city bypass and 8 km from the S8 expressway. The investment includes three buildings certified under the BREEAM system at the Excellent level. The facilities feature eco-friendly solutions, such as energy-efficient LED lighting with an automatic control system and electric vehicle charging stations.

# KEY FEATURES

- Flexible unit sizes: from 2,400 m<sup>2</sup>;
- Turn-key premises specification;
- Clear height of warehouse space: 12 m;
- Floor loading capacity: 7,5 t/m²;
- Fire resistance class over 4,000 MJ;
- Sprinkler (ESFR);
- LED lighting;
- BREEAM certification: Excellent;
- 24-hour security