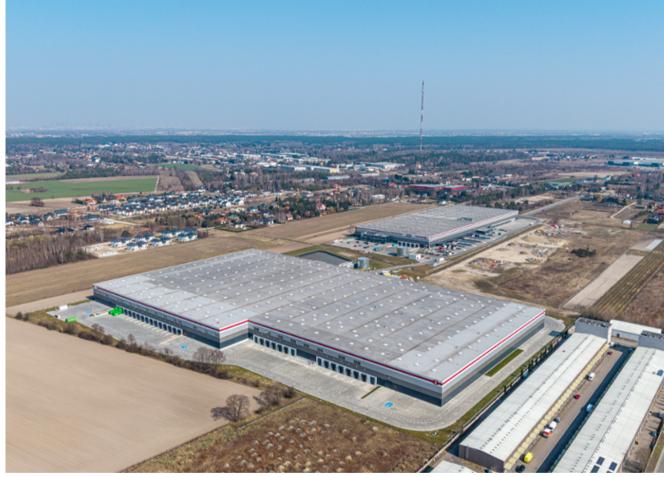

## OVERVIEW

P3 Warsaw I is a modern park located south of Warsaw, in the Lesznowola municipality, just 13 km from the city bypass and 8 km from the S8 expressway. The investment includes three buildings certified under the BREEAM system at the Excellent level. The facilities feature eco-friendly solutions, such as energy-efficient LED lighting with an automatic control system and electric vehicle charging stations.

# AVAILABLE SPACE

| Building | Available<br>development space | Available<br>warehouse space | Available<br>office space |
|----------|--------------------------------|------------------------------|---------------------------|
| 3        | 32,322 m²                      | 0 m²                         | 0 m <sup>2</sup>          |
| 1        | 0 m²                           | 0 m²                         | 0 m <sup>2</sup>          |
| 2        | 0 m²                           | m²                           | m²                        |