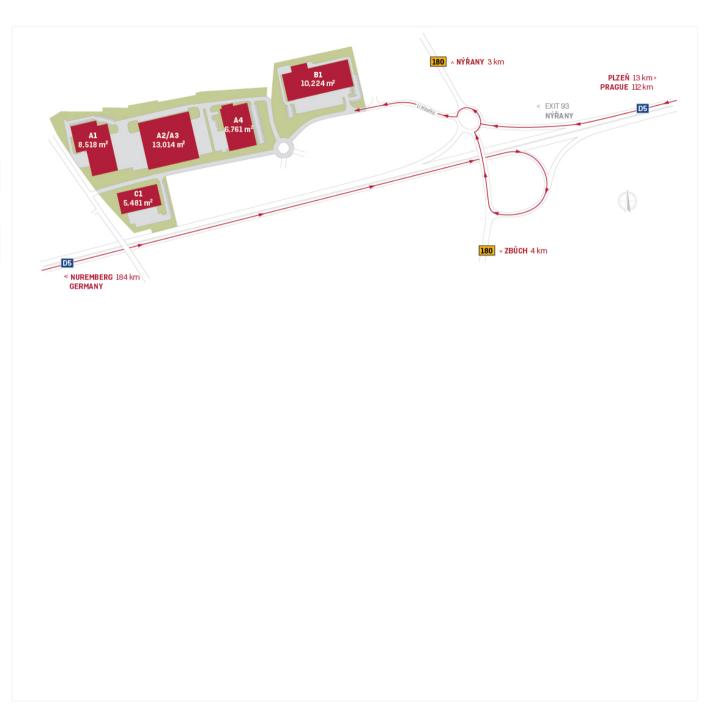

# COMMERCIAL CONTACT

Sean-Jason Valta +420 720 943 877 Sean.Valta@p3parks.com

Generated: 04.6.2025 All information in this document is valid on this date. For current information please contact Sean-Jason Valta. P3 Plzeň is located approximately 12 km from Plzeň city centre, on exit 93 of the D5 motorway (Praha – Plzeň – Germany). The railway station is less than 2.5 km from the site. The park is also accessible by public bus. Construction of this park commenced in 2007 and it consists of five buildings. The largest customers of the park are Ranpak, HP Pelzer, Yazaki Wiring Technologies Czech and WashTec.

# AVAILABLE SPACE

| Building | Available<br>development space | Available<br>warehouse space | Available office space |
|----------|--------------------------------|------------------------------|------------------------|
| A2       | 0 m²                           | 5,442 m²                     | 18 m²                  |
| Al       | 0 m²                           | 0 m²                         | 0 m²                   |
| A4       | 0 m²                           | 0 m²                         | 600 m²                 |
| B1       | 0 m²                           | 0 m²                         | 0 m²                   |
| Cl       | 0 m²                           | 0 m²                         | 0 m²                   |