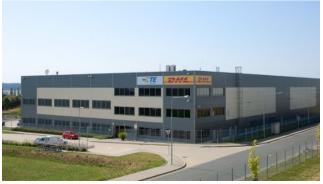

# COMMERCIAL CONTACT

Sean-Jason Valta +420 720 943 877 Sean.Valta@p3parks.com

Generated: 04.6.2025 All information in this document is valid on this date. For current information please contact Sean-Jason Valta. P3 Plzeň is located approximately 12 km from Plzeň city centre, on exit 93 of the D5 motorway (Praha – Plzeň – Germany). The railway station is less than 2.5 km from the site. The park is also accessible by public bus. Construction of this park commenced in 2007 and it consists of five buildings. The largest customers of the park are Ranpak, HP Pelzer, Yazaki Wiring Technologies Czech and WashTec.

# AVAILABLE SPACE

| Building | Available<br>development space | Available<br>warehouse space | Available office space |
|----------|--------------------------------|------------------------------|------------------------|
| A2       | 0 m²                           | 5,442 m²                     | 18 m²                  |
| Al       | 0 m²                           | 0 m²                         | 0 m²                   |
| A4       | 0 m²                           | 0 m²                         | 600 m²                 |
| B1       | 0 m²                           | 0 m²                         | 0 m²                   |
| Cl       | 0 m²                           | 0 m²                         | 0 m²                   |