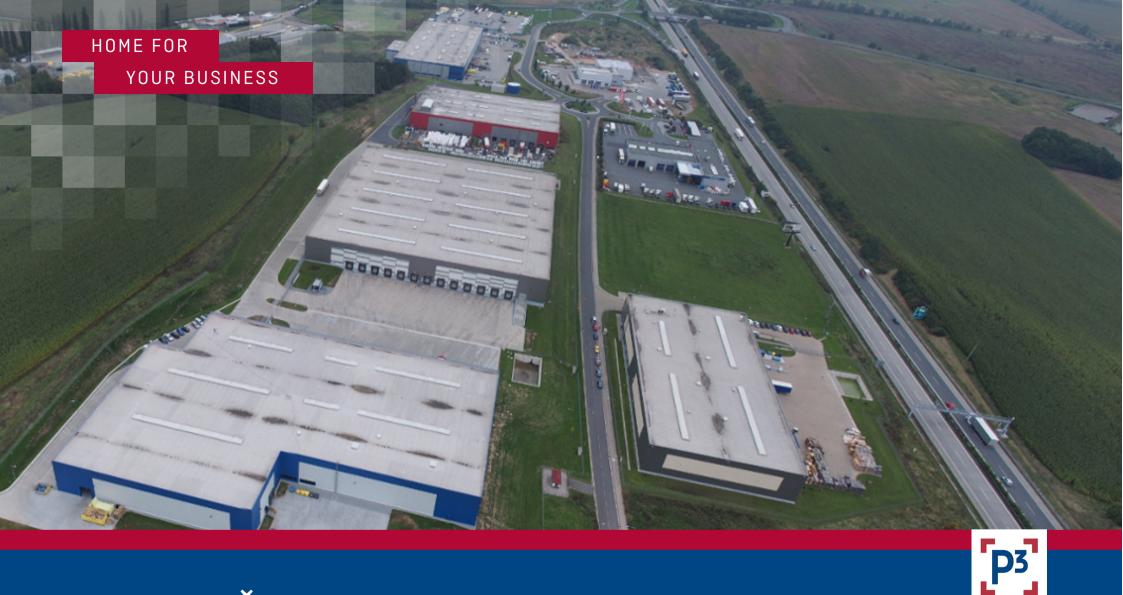

# P3 PLZEŇ

# COMMERCIAL CONTACT

Sean-Jason Valta +420 720 943 877 Sean.Valta@p3parks.com

Generated: 04.6.2025 All information in this document is valid on this date. For current information please contact Sean-Jason Valta. P3 Plzeň is located approximately 12 km from Plzeň city centre, on exit 93 of the D5 motorway (Praha – Plzeň – Germany). The railway station is less than 2.5 km from the site. The park is also accessible by public bus. Construction of this park commenced in 2007 and it consists of five buildings. The largest customers of the park are Ranpak, HP Pelzer, Yazaki Wiring Technologies Czech and WashTec.