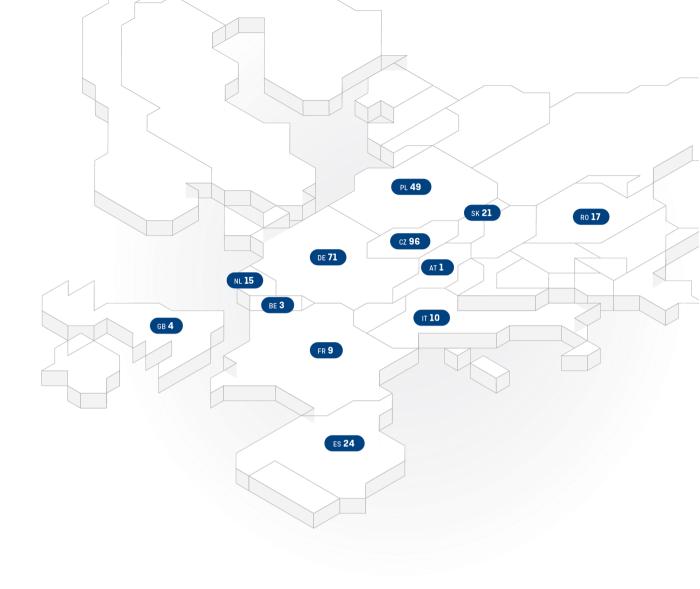

P3 is a long-term investor, manager and developer of European warehouse properties with more than 7,6 million m² of assets under management and land bank of 1.9 million m² for further development.

P3 has commercial activities in 12 countries and has been investing and developing in European markets for more almost two decades. Headquartered in Prague, P3 employs more than 250 people across 12 offices in key European cities, offering integrated development, asset and property management services. For more information about P3, please visit <a href="https://www.p3parks.com">www.p3parks.com</a>

Where to find us?

7,6 mil. m<sup>2</sup>

11

**GROSS LETTABLE AREA** 

COUNTRIES

1,9 mil. m<sup>2</sup>

470

LANDBANK FOR DEVELOPMENT