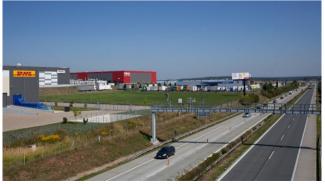

# COMMERCIAL CONTACT

Sean-Jason Valta +420 720 943 877 Sean.Valta@p3parks.com

Generated: 04.6.2025 All information in this document is valid on this date. For current information please contact Sean-Jason Valta. P3 Plzeň is located approximately 12 km from Plzeň city centre, on exit 93 of the D5 motorway (Praha – Plzeň – Germany). The railway station is less than 2.5 km from the site. The park is also accessible by public bus. Construction of this park commenced in 2007 and it consists of five buildings. The largest customers of the park are Ranpak, HP Pelzer, Yazaki Wiring Technologies Czech and WashTec.

 $0 \text{ m}^2$ 

**DEVELOPMENT OPPORTUNITY** 

5,442 m<sup>2</sup>

**AVAILABLE SPACE** 

618 m<sup>2</sup>

**AVAILABLE OFFICE SPACE** 

Plzeň 20 mins (15.6 km)

Praha 1 hour 13 mins (107 km)

# AVAILABLE SPACE

| Building | Available<br>development space | Available<br>warehouse space | Available office space |
|----------|--------------------------------|------------------------------|------------------------|
| A2       | 0 m²                           | 5,442 m²                     | 18 m²                  |
| Al       | 0 m²                           | 0 m²                         | 0 m²                   |
| A4       | 0 m²                           | 0 m²                         | 600 m²                 |
| B1       | 0 m²                           | 0 m²                         | 0 m²                   |
| Cl       | 0 m²                           | 0 m²                         | 0 m²                   |