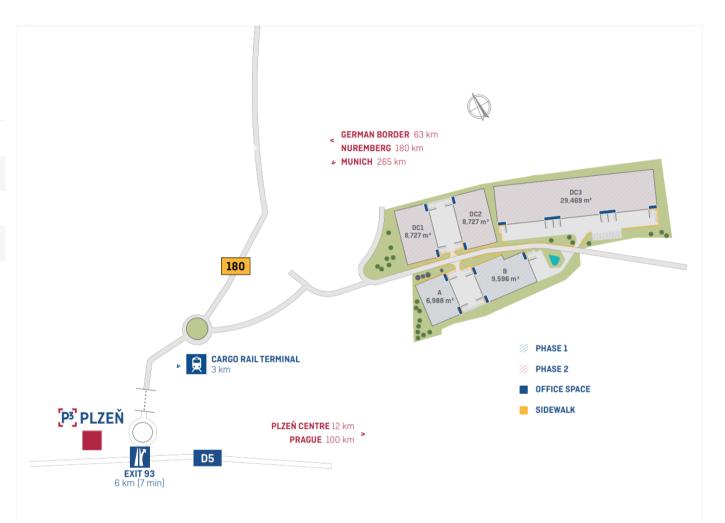

#### OVERVIEW

P3 Plzeň Myslinka is located approximately 15 km from Plzeň city centre, on exit 93 of the D5 motorway (Prague – Plzeň – Germany).

Units from 3,000 to 30,000  $m^2$  in the same building.

Halls C and D available.

Hall E available within 9 months of signing the lease.

15,216 m<sup>2</sup>

**DEVELOPMENT OPPORTUNITY** 

AVAILABLE SPACE

421 m<sup>2</sup>

AVAILABLE OFFICE SPACE

#### AVAILABLE SPACE

| Building | Available<br>development space | Available<br>warehouse space | Available<br>office space |
|----------|--------------------------------|------------------------------|---------------------------|
| D        | 0 m²                           | 8,426 m²                     | 197 m²                    |
| В        | 0 m²                           | 3,496 m²                     | 40 m²                     |
| С        | 0 m²                           | 3,294 m²                     | 184 m²                    |
| E        | 29,469 m²                      | 0 m²                         | 0 m²                      |
| А        | 0 m²                           | 0 m²                         | 0 m²                      |