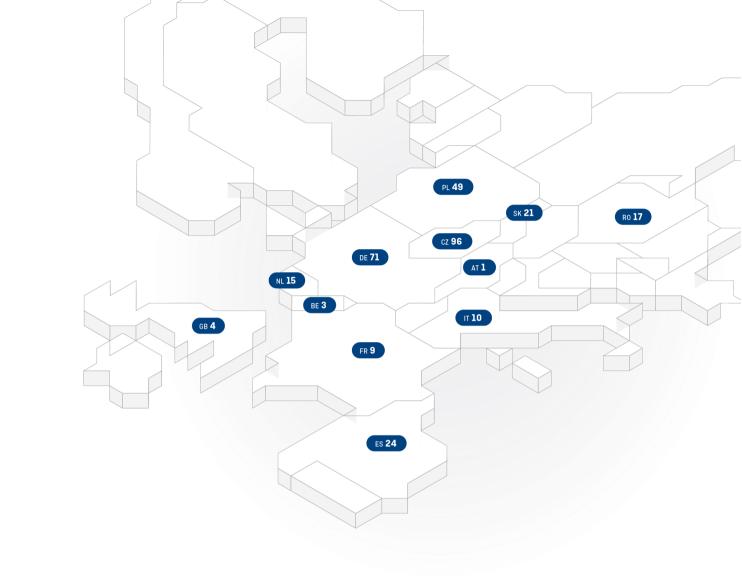

P3 has commercial activities in 12 countries and has been investing and developing in European markets for more almost two decades. Headquartered in Prague, P3 employs more than 250 people across 12 offices in key European cities, offering integrated development, asset and property management services. For more information about P3, please visit <u>www.p3parks.com</u>

#### Where to find us?

LANDBANK FOR DEVELOPMENT