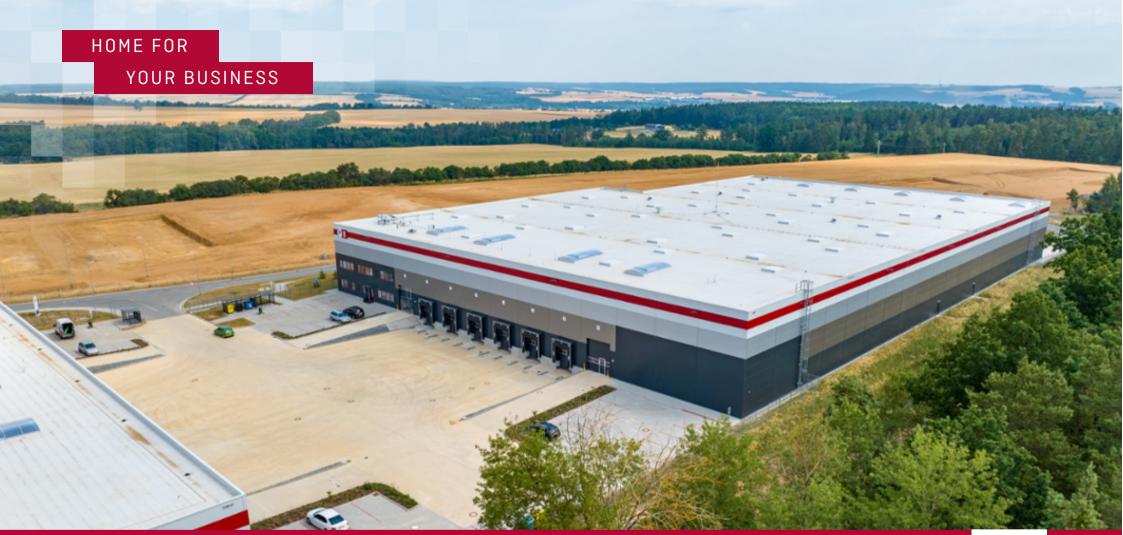

## P3 PLZEŇ MYSLINKA

#### OVERVIEW

P3 Plzeň Myslinka is located approximately 15 km from Plzeň city centre, on exit 93 of the D5 motorway (Prague – Plzeň – Germany).

Units from 3,000 to 30,000  $m^2$  in the same building.

Halls C and D available.