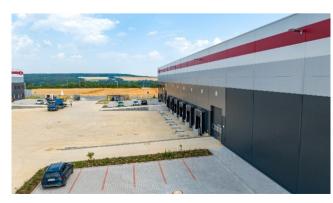

#### OVERVIEW

P3 Plzeň Myslinka is located approximately 15 km from Plzeň city centre, on exit 93 of the D5 motorway (Prague – Plzeň – Germany).

Units from 3,000 to 30,000  $m^2$  in the same building.

Halls C and D available.

Hall E available within 9 months of signing the lease.

15,216 m<sup>2</sup>

**DEVELOPMENT OPPORTUNITY** 

AVAILABLE SPACE

421 m<sup>2</sup>

AVAILABLE OFFICE SPACE