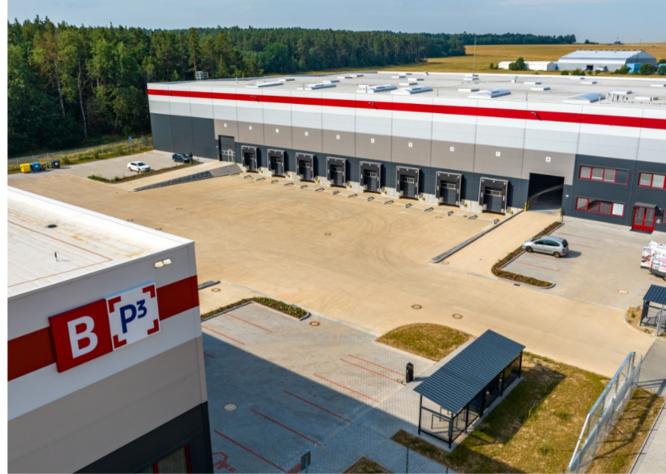

#### **KEY FEATURES**

- Turn-key premises specification and custom-made solutions
- Flexible layout: from 1,500 m<sup>2</sup>
- Sprinkler system
- Infra-heating or heating blowers
- Flexible office layout with air-conditioning
- Column grid structure: 24 x 12 m
- Clear height of warehouse space: 10 m
- Floor loading capacity: 5 t/m²
- Truck yard: 35 m
- Minimum of 1 loading dock with dock leveller per 1,000 m<sup>2</sup> of warehouse space