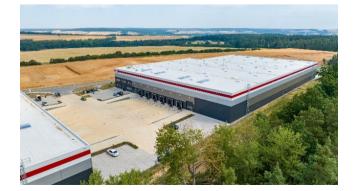

#### OVERVIEW

P3 Plzeň Myslinka is located approximately 15 km from Plzeň city centre, on exit 93 of the D5 motorway (Prague – Plzeň – Germany).

Units from 3,000 to 30,000  $m^2$  in the same building.

Halls C and D available.

Hall E available within 9 months of signing the lease.

15,216 m<sup>2</sup>

**DEVELOPMENT OPPORTUNITY** 

AVAILABLE SPACE

421 m<sup>2</sup>

AVAILABLE OFFICE SPACE