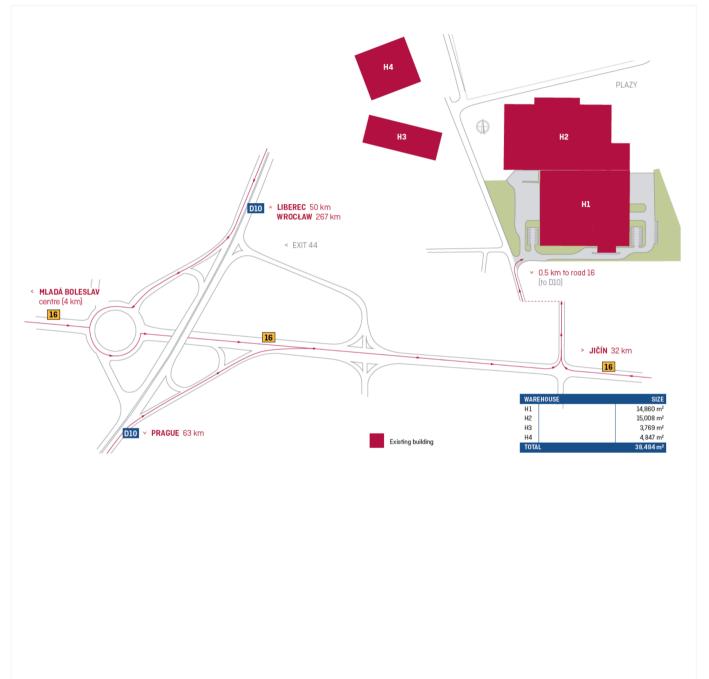

# COMMERCIAL CONTACT

Sean-Jason Valta +420 720 943 877 Sean.Valta@p3parks.com

Generated: 04.6.2025 All information in this document is valid on this date. For current information please contact Sean-Jason Valta. P3 Mladá Boleslav is located in the Mladá Boleslav – Plazy industrial zone, close to the D10 motorway connecting Prague with Liberec. Accessibility to the Mladá Boleslav city centre is provided by regular bus lines. There is also a large shopping centre, OC Olympia, located close by. Construction of the park began in 2009, and currently consists of one building.

# AVAILABLE SPACE

| Building | Available<br>development space | Available<br>warehouse space | Available office space |
|----------|--------------------------------|------------------------------|------------------------|
| H1       | 0 m²                           | 0 m²                         | 0 m²                   |
| H2       | 0 m²                           | 0 m²                         | 0 m²                   |
| НЗ       | 0 m²                           | 0 m²                         | 0 m²                   |
| H4       | 0 m²                           | 0 m²                         | 0 m²                   |