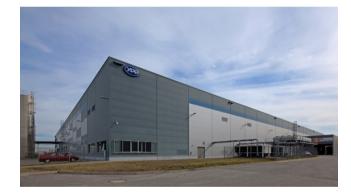

# P3 MLADÁ BOLESLAV

# COMMERCIAL CONTACT

Sean-Jason Valta +420 720 943 877 Sean.Valta@p3parks.com

Generated: 04.6.2025 All information in this document is valid on this date. For current information please contact Sean-Jason Valta. P3 Mladá Boleslav is located in the Mladá Boleslav – Plazy industrial zone, close to the D10 motorway connecting Prague with Liberec. Accessibility to the Mladá Boleslav city centre is provided by regular bus lines. There is also a large shopping centre, OC Olympia, located close by. Construction of the park began in 2009, and currently consists of one building.