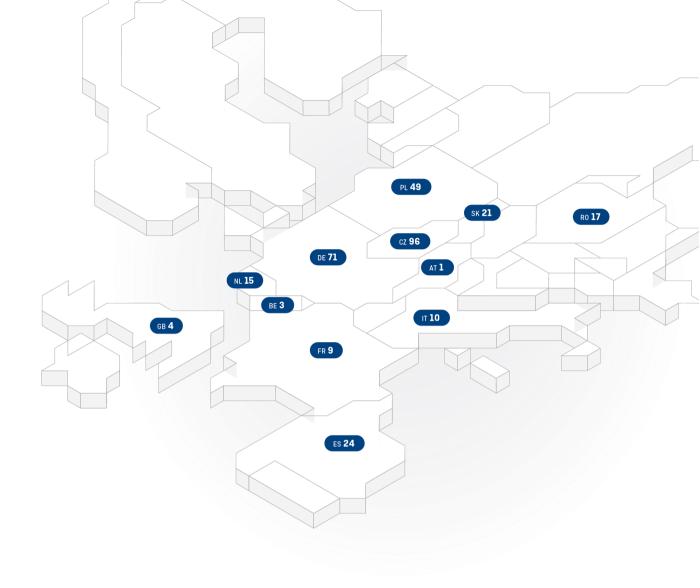

P3 is a long-term investor, manager and developer of European warehouse properties with more than 7,6 million m² of assets under management and land bank of 1.9 million m² for further development.

P3 has commercial activities in 12 countries and has been investing and developing in European markets for more almost two decades. Headquartered in Prague, P3 employs more than 250 people across 12 offices in key European cities, offering integrated development, asset and property management services. For more information about P3, please visit <a href="https://www.p3parks.com">www.p3parks.com</a>

Where to find us?

7,6 mil. m<sup>2</sup>

11

**GROSS LETTABLE AREA** 

COUNTRIES

1,9 mil. m<sup>2</sup>

470

LANDBANK FOR DEVELOPMENT