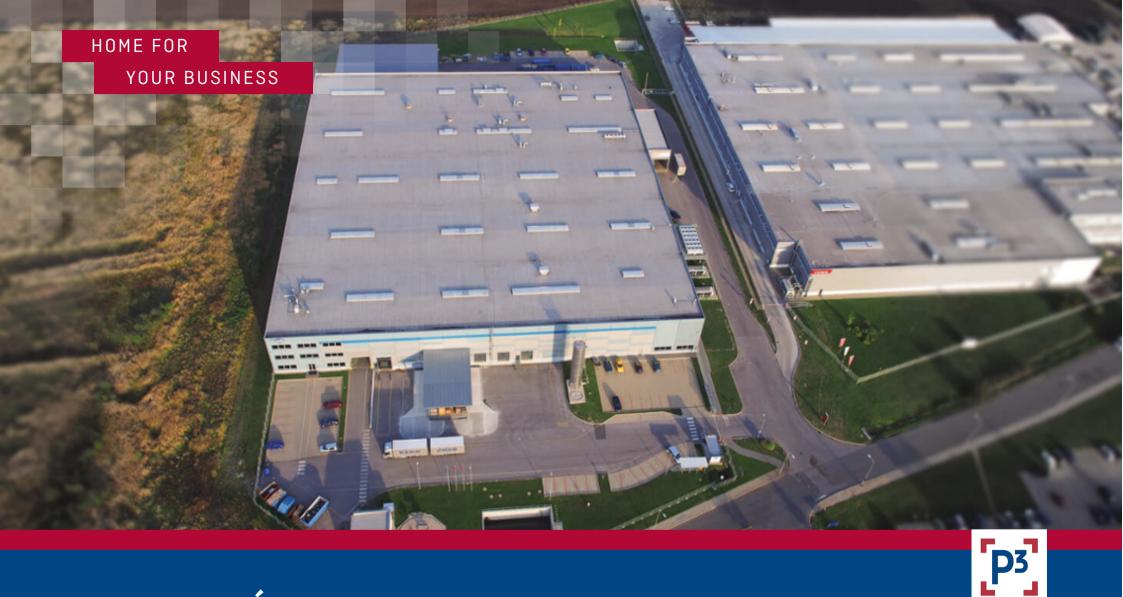

# P3 MLADÁ BOLESLAV

# COMMERCIAL CONTACT

Sean-Jason Valta +420 720 943 877 Sean.Valta@p3parks.com

Generated: 04.6.2025 All information in this document is valid on this date. For current information please contact Sean-Jason Valta. P3 Mladá Boleslav is located in the Mladá Boleslav – Plazy industrial zone, close to the D10 motorway connecting Prague with Liberec. Accessibility to the Mladá Boleslav city centre is provided by regular bus lines. There is also a large shopping centre, OC Olympia, located close by. Construction of the park began in 2009, and currently consists of one building.

The largest customers of the park are HP-Pelzer and Yapp Czech Automotive.

 $0 \text{ m}^2$ 

**DEVELOPMENT OPPORTUNITY** 

 $0 \text{ m}^2$ 

**AVAILABLE SPACE** 

 $0 \text{ m}^2$ 

**AVAILABLE OFFICE SPACE** 