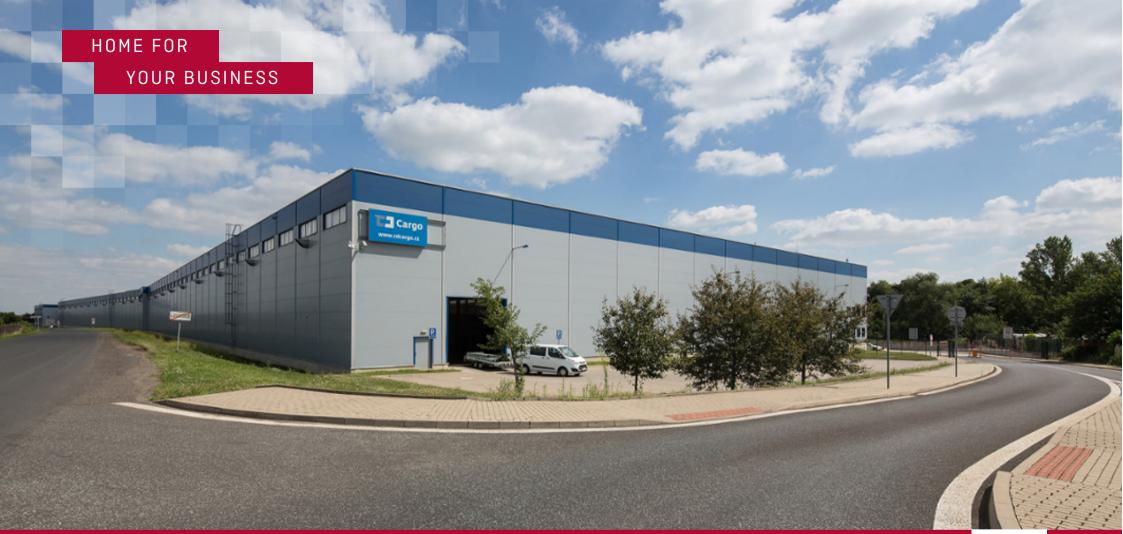

## **P3 LOVOSICE CARGO**

#### OVERVIEW

P3 Lovosice Cargo is strategically located in the northern part of the country, close to Germany and only a 50-minute drive from Prague, with access to the motorway, international railway container hub and port on Labe (Elbe) river. It is situated close to exit 48 on the D8 motorway connecting Prague (48 km) - Dresden (85 km) - Leipzig (190 km). The park consists of one building which is now fully occupied by a long-term customer.