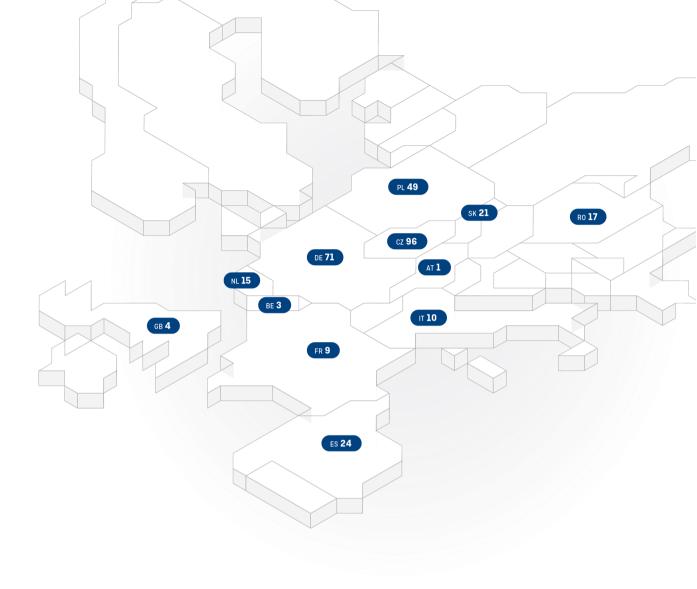

P3 is a long-term investor, manager and developer of European warehouse properties with more than 7,6 million m² of assets under management and land bank of 1.9 million m² for further development.

P3 has commercial activities in 12 countries and has been investing and developing in European markets for more almost two decades. Headquartered in Prague, P3 employs more than 250 people across 12 offices in key European cities, offering integrated development, asset and property management services. For more information about P3, please visit <a href="https://www.p3parks.com">www.p3parks.com</a>

Where to find us?

7,6 mil. m<sup>2</sup>

11

**GROSS LETTABLE AREA** 

COUNTRIES

1,9 mil. m<sup>2</sup>

470

LANDBANK FOR DEVELOPMENT