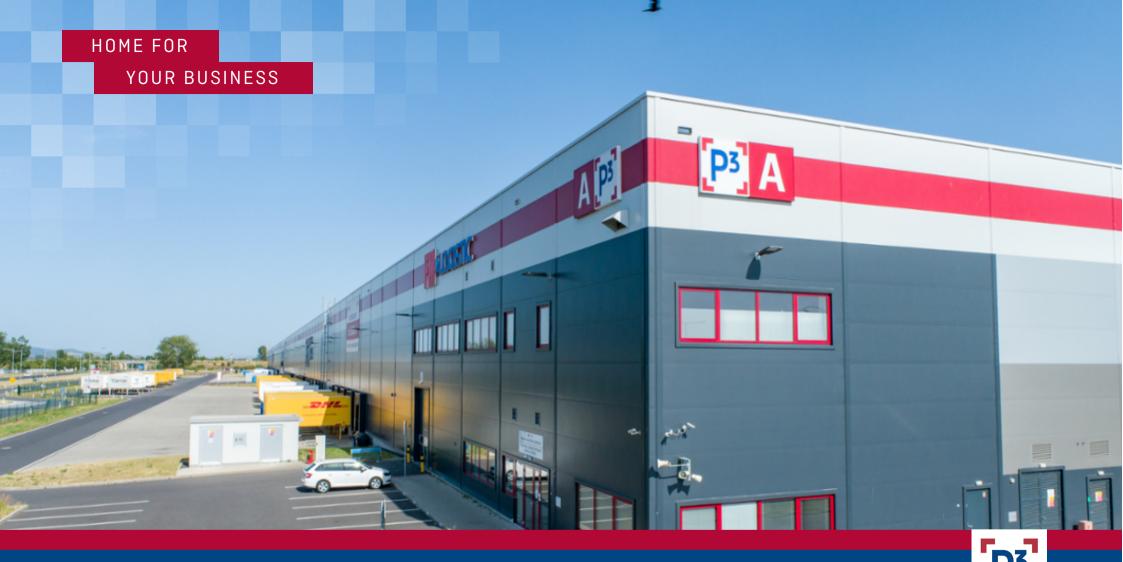

# P3 LOVOSICE

# COMMERCIAL CONTACT

Sean-Jason Valta +420 720 943 877 Sean.Valta@p3parks.com

Generated: 04.6.2025 All information in this document is valid on this date. For current information please contact Sean-Jason Valta. P3 Lovosice is strategically located in northern part of the country, close to Germany and only 50 minutes drive from Prague, with access to the motorway, international railway container hub and port on Labe (Elbe) river. It is situated close to exit 45 on the D8 motorway connecting Prague (45 km) – Dresden (85 km) – Leipzig (190 km). The location is also well accessible by public transport - bus, train.

# KEY FEATURES

- Located in a region with an available labour force
- Build-to-Suit logistic and light manufacturing facilities with a delivery time of 6 months
- $-\,300$  m from the "Lovosice závod" railway station, 200 m from the closest bus stop
- Units from 1,500 m<sup>2</sup> to large warehousing up to 90,000 m<sup>2</sup>
- Flexible office layout with air conditioning
- Minimum of one loading dock with dock leveler per 800 m² of warehouse space
- Sprinkler system, infra-heating
- Clear height of warehouse space: 10 m
- Possible cross-docking