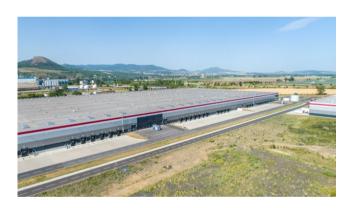

# AVAILABLE SPACE

| Building | Available<br>development space | Available<br>warehouse space | Available office space |
|----------|--------------------------------|------------------------------|------------------------|
| B1       | 0 m²                           | 20,810 m²                    | 656 m²                 |
| В3       | 0 m²                           | 0 m²                         | 0 m²                   |
| С        | 0 m²                           | 0 m²                         | 0 m²                   |
| Α        | 0 m²                           | 0 m²                         | 0 m²                   |
| A2       | 0 m²                           | 0 m²                         | 0 m²                   |
| B2       | 0 m²                           | 0 m²                         | 0 m²                   |

# KEY FEATURES

- Located in a region with an available labour force
- Build-to-Suit logistic and light manufacturing facilities with a delivery time of 6 months
- $-\,300$  m from the "Lovosice závod" railway station, 200 m from the closest bus stop
- Units from 1,500 m<sup>2</sup> to large warehousing up to 90,000 m<sup>2</sup>
- Flexible office layout with air conditioning
- Minimum of one loading dock with dock leveler per 800 m² of warehouse space
- Sprinkler system, infra-heating
- Clear height of warehouse space: 10 m
- Possible cross-docking