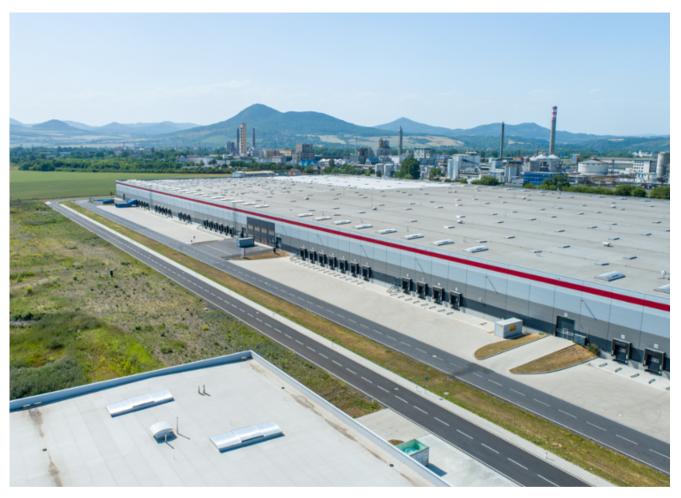

# AVAILABLE SPACE

| Building | Available<br>development space | Available<br>warehouse space | Available office space |
|----------|--------------------------------|------------------------------|------------------------|
| B1       | 0 m²                           | 20,810 m²                    | 656 m²                 |
| В3       | 0 m²                           | 0 m²                         | 0 m²                   |
| С        | 0 m²                           | 0 m²                         | 0 m²                   |
| Α        | 0 m²                           | 0 m²                         | 0 m²                   |
| A2       | 0 m²                           | 0 m²                         | 0 m²                   |
| B2       | 0 m²                           | 0 m²                         | 0 m²                   |

# KEY FEATURES

- Located in a region with an available labour force
- Build-to-Suit logistic and light manufacturing facilities with a delivery time of 6 months
- $-\,300$  m from the "Lovosice závod" railway station, 200 m from the closest bus stop
- Units from 1,500 m<sup>2</sup> to large warehousing up to 90,000 m<sup>2</sup>
- Flexible office layout with air conditioning
- Minimum of one loading dock with dock leveler per 800 m² of warehouse space
- Sprinkler system, infra-heating
- Clear height of warehouse space: 10 m
- Possible cross-docking