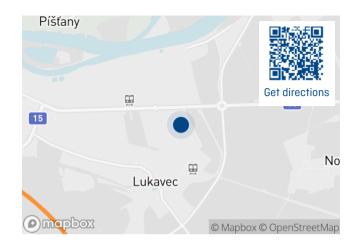

# ADDRESS

Terezínská 410 02 Lovosice Czech Republic

# COMMERCIAL CONTACT

Sean-Jason Valta +420 720 943 877 Sean.Valta@p3parks.com

Generated: 04.6.2025 All information in this document is valid on this date. For current information please contact Sean-Jason Valta. P3 Lovosice is strategically located in northern part of the country, close to Germany and only 50 minutes drive from Prague, with access to the motorway, international railway container hub and port on Labe (Elbe) river. It is situated close to exit 45 on the D8 motorway connecting Prague (45 km) – Dresden (85 km) – Leipzig (190 km). The location is also well accessible by public transport - bus, train.