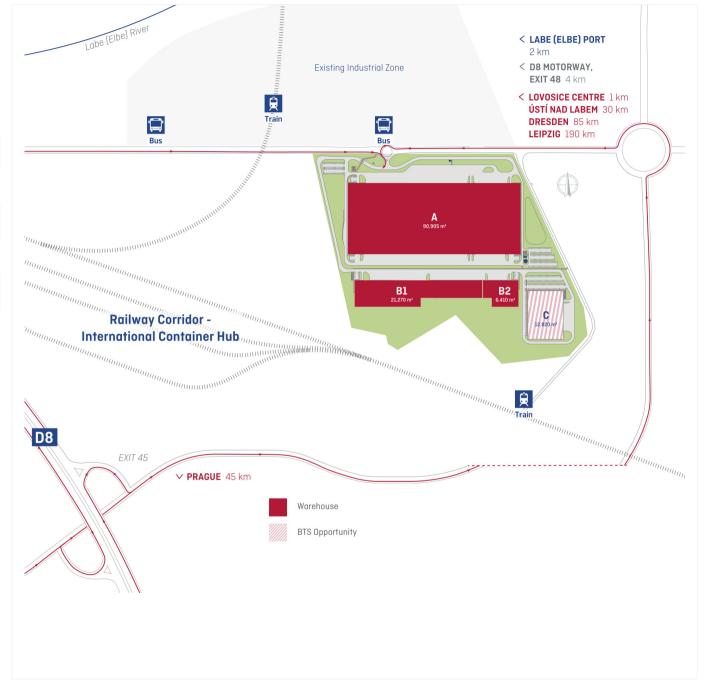

# COMMERCIAL CONTACT

Sean-Jason Valta +420 720 943 877 Sean.Valta@p3parks.com

Generated: 04.6.2025 All information in this document is valid on this date. For current information please contact Sean-Jason Valta. P3 Lovosice is strategically located in northern part of the country, close to Germany and only 50 minutes drive from Prague, with access to the motorway, international railway container hub and port on Labe (Elbe) river. It is situated close to exit 45 on the D8 motorway connecting Prague (45 km) – Dresden (85 km) – Leipzig (190 km). The location is also well accessible by public transport - bus, train.

 $0 \text{ m}^2$ 

**DEVELOPMENT OPPORTUNITY** 

20,810 m<sup>2</sup>

**AVAILABLE SPACE** 

656 m<sup>2</sup>

**AVAILABLE OFFICE SPACE** 

Ústí nad Labem 22 mins (28.6 km)

Praha 51 mins (67.2 km)

# AVAILABLE SPACE

| Building | Available<br>development space | Available<br>warehouse space | Available office space |
|----------|--------------------------------|------------------------------|------------------------|
| B1       | 0 m²                           | 20,810 m²                    | 656 m²                 |
| В3       | 0 m²                           | 0 m²                         | 0 m²                   |
| С        | 0 m²                           | 0 m²                         | 0 m²                   |
| Α        | 0 m²                           | 0 m²                         | 0 m²                   |
| A2       | 0 m²                           | 0 m²                         | 0 m²                   |
| B2       | 0 m²                           | 0 m²                         | 0 m²                   |

Development opportunity

Offices

Under construction

# KEY FEATURES

- Located in a region with an available labour force
- Build-to-Suit logistic and light manufacturing facilities with a delivery time of 6 months
- $-\,300$  m from the "Lovosice závod" railway station, 200 m from the closest bus stop
- Units from 1,500 m<sup>2</sup> to large warehousing up to 90,000 m<sup>2</sup>
- Flexible office layout with air conditioning
- Minimum of one loading dock with dock leveler per 800 m² of warehouse space
- Sprinkler system, infra-heating
- Clear height of warehouse space: 10 m
- Possible cross-docking