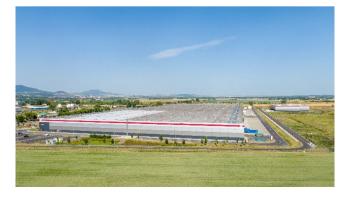

# P3 LOVOSICE

# COMMERCIAL CONTACT

Sean-Jason Valta +420 720 943 877 Sean.Valta@p3parks.com

Generated: 04.6.2025 All information in this document is valid on this date. For current information please contact Sean-Jason Valta. P3 Lovosice is strategically located in northern part of the country, close to Germany and only 50 minutes drive from Prague, with access to the motorway, international railway container hub and port on Labe (Elbe) river. It is situated close to exit 45 on the D8 motorway connecting Prague (45 km) – Dresden (85 km) – Leipzig (190 km). The location is also well accessible by public transport - bus, train.

# KEY FEATURES

- Located in a region with an available labour force
- Build-to-Suit logistic and light manufacturing facilities with a delivery time of 6 months
- $-\,300$  m from the "Lovosice závod" railway station, 200 m from the closest bus stop
- Units from 1,500 m<sup>2</sup> to large warehousing up to 90,000 m<sup>2</sup>
- Flexible office layout with air conditioning
- Minimum of one loading dock with dock leveler per 800 m² of warehouse space
- Sprinkler system, infra-heating
- Clear height of warehouse space: 10 m
- Possible cross-docking