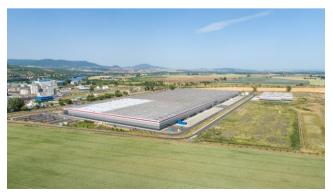

# P3 LOVOSICE

# COMMERCIAL CONTACT

Sean-Jason Valta +420 720 943 877 Sean.Valta@p3parks.com

Generated: 04.6.2025 All information in this document is valid on this date. For current information please contact Sean-Jason Valta. P3 Lovosice is strategically located in northern part of the country, close to Germany and only 50 minutes drive from Prague, with access to the motorway, international railway container hub and port on Labe (Elbe) river. It is situated close to exit 45 on the D8 motorway connecting Prague (45 km) – Dresden (85 km) – Leipzig (190 km). The location is also well accessible by public transport - bus, train.

# KEY FEATURES

- Located in a region with an available labour force
- Build-to-Suit logistic and light manufacturing facilities with a delivery time of 6 months
- $-\,300$  m from the "Lovosice závod" railway station, 200 m from the closest bus stop
- Units from 1,500 m<sup>2</sup> to large warehousing up to 90,000 m<sup>2</sup>
- Flexible office layout with air conditioning
- Minimum of one loading dock with dock leveler per 800 m² of warehouse space
- Sprinkler system, infra-heating
- Clear height of warehouse space: 10 m
- Possible cross-docking