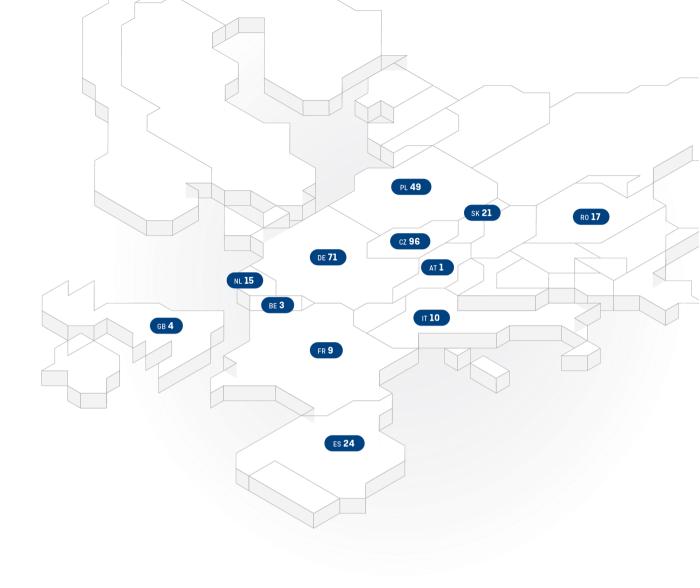

## ABOUT P3

P3 es un inversor, gestor y promotor a largo plazo de almacenes europeos, con más de 7,1 millones de m² de activos bajo gestión y un banco de suelo de 1,6 millones de m² para futuros desarrollos. P3 desarrolla actividades comerciales en 12 países y lleva más de dos décadas invirtiendo y desarrollando en los mercados europeos. Con sede en Praga, P3 emplea a más de 240 personas en 12 oficinas en ciudades europeas clave, ofreciendo servicios integrados de desarrollo, gestión de activos y gestión inmobiliaria. Para más información sobre P3, visite www.p3parks.com.

¿Dónde encontrarnos?

7,6 mil. m<sup>2</sup>

11

**GROSS LETTABLE AREA** 

COUNTRIES

1,9 mil. m<sup>2</sup>

470

LANDBANK FOR DEVELOPMENT