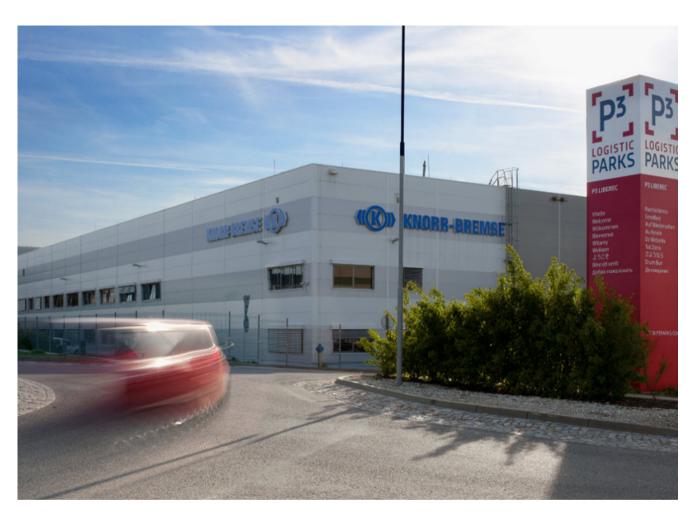

### COMMERCIAL CONTACT

Sean-Jason Valta +420 720 943 877 Sean.Valta@p3parks.com

Generated: 04.6.2025 All information in this document is valid on this date. For current information please contact Sean-Jason Valta. P3 Liberec se encuentra en el norte de la zona industrial de Liberec, junto a la carretera D10 en la ruta Praga-Dresden. Está bien comunicado con el centro de la ciudad en transporte público. La construcción de este parque logístico comenzó en 2008 y actualmente comprende 7 edificios existentes. Los mayores inquilinos del parque son Grupo Antolin Bohemia, Knorr-Bremse, NIKA Logística, Pekm Kabeltechnik, TI Automotive.