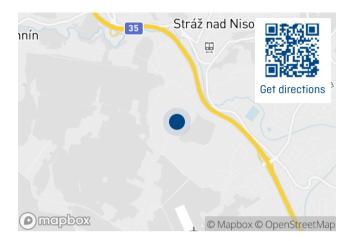

### ADDRESS

Svárovská 698 46303 Stráž nad Nisou República Checa

### COMMERCIAL CONTACT

Sean-Jason Valta +420 720 943 877 Sean.Valta@p3parks.com

Generated: 04.6.2025 All information in this document is valid on this date. For current information please contact Sean-Jason Valta. P3 Liberec se encuentra en el norte de la zona industrial de Liberec, junto a la carretera D10 en la ruta Praga-Dresden. Está bien comunicado con el centro de la ciudad en transporte público. La construcción de este parque logístico comenzó en 2008 y actualmente comprende 7 edificios existentes. Los mayores inquilinos del parque son Grupo Antolin Bohemia, Knorr-Bremse, NIKA Logística, Pekm Kabeltechnik, TI Automotive.