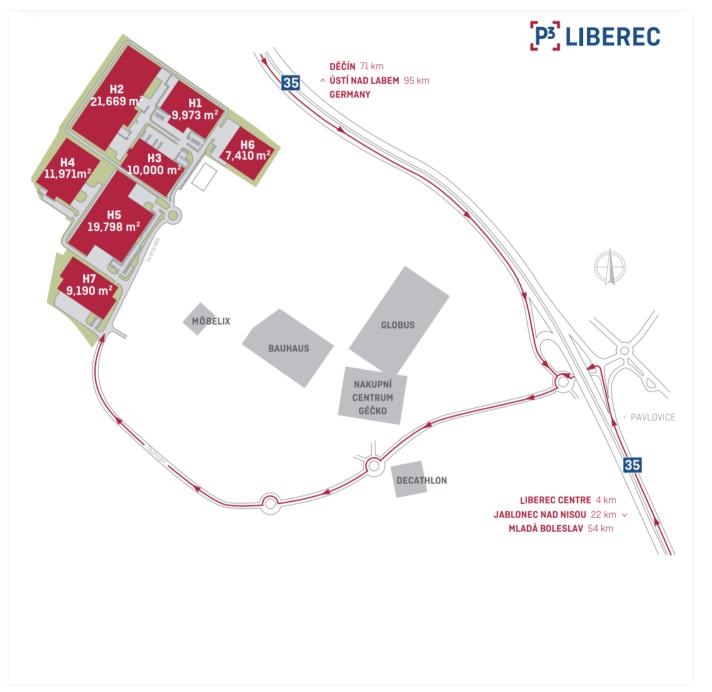

### COMMERCIAL CONTACT

Sean-Jason Valta +420 720 943 877 Sean.Valta@p3parks.com

Generated: 04.6.2025 All information in this document is valid on this date. For current information please contact Sean-Jason Valta. P3 Liberec se encuentra en el norte de la zona industrial de Liberec, junto a la carretera D10 en la ruta Praga-Dresden. Está bien comunicado con el centro de la ciudad en transporte público. La construcción de este parque logístico comenzó en 2008 y actualmente comprende 7 edificios existentes. Los mayores inquilinos del parque son Grupo Antolin Bohemia, Knorr-Bremse, NIKA Logística, Pekm Kabeltechnik, TI Automotive.

# AVAILABLE SPACE

| Building | Available<br>development space | Available<br>warehouse space | Available office space |
|----------|--------------------------------|------------------------------|------------------------|
| Н3       | 0 m²                           | 0 m²                         | 0 m²                   |
| H1       | 0 m²                           | 0 m²                         | 0 m²                   |
| H2       | 0 m²                           | 0 m²                         | 0 m²                   |
| H4       | 0 m²                           | 0 m²                         | 0 m²                   |
| H5       | 0 m²                           | 0 m²                         | 0 m²                   |
| Н6       | 0 m²                           | 0 m²                         | 0 m²                   |
| H7       | 0 m²                           | 0 m²                         | 0 m²                   |