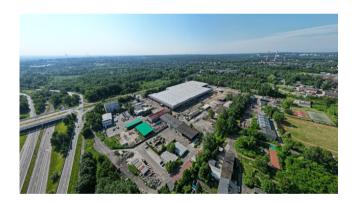

# COMMERCIAL CONTACT

Marcin Gajewski

marcin.gajewski@p3parks.com

Generated: 11.7.2025 All information in this document is valid on this date. For current information please contact Marcin Gajewski. P3 Katowice City is a modern warehouse park located on Lwowska Street, in the eastern part of Katowice, right next to the exit from national road No. 79. On a 4.7-hectare plot, there is a modern warehouse facility with an area of 25,000 m², designed for tenants for whom proximity to the city center is a key factor.