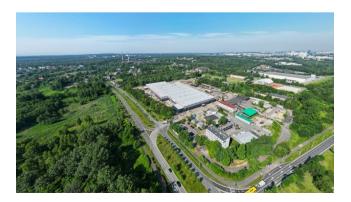

# COMMERCIAL CONTACT

Marcin Gajewski

marcin.gajewski@p3parks.com

Generated: 11.7.2025 All information in this document is valid on this date. For current information please contact Marcin Gajewski. P3 Katowice City is a modern warehouse park located on Lwowska Street, in the eastern part of Katowice, right next to the exit from national road No. 79. On a 4.7-hectare plot, there is a modern warehouse facility with an area of 25,000 m², designed for tenants for whom proximity to the city center is a key factor.