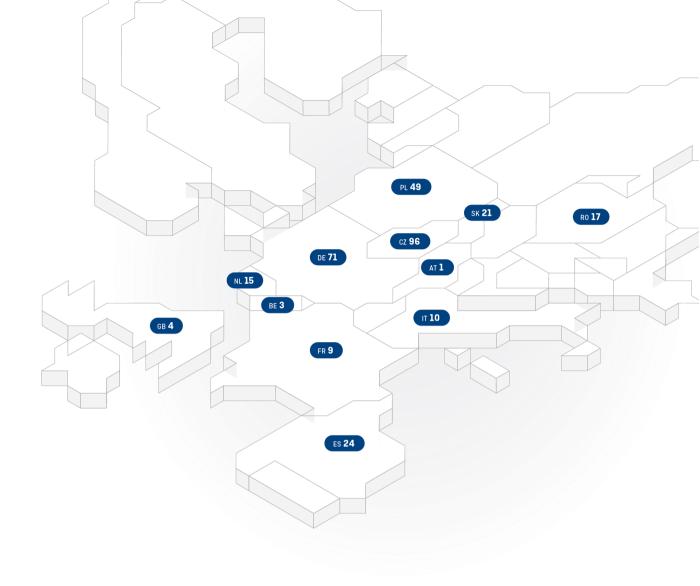

P3 is a long-term investor, manager and developer of European warehouse properties with more than 7,6 million m² of assets under management and land bank of 1.9 million m² for further development.

P3 has commercial activities in 12 countries and has been investing and developing in European markets for more almost two decades. Headquartered in Prague, P3 employs more than 250 people across 12 offices in key European cities, offering integrated development, asset and property management services. For more information about P3, please visit <a href="https://www.p3parks.com">www.p3parks.com</a>

Where to find us?

7,6 mil. m<sup>2</sup>

11

**GROSS LETTABLE AREA** 

COUNTRIES

1,9 mil. m<sup>2</sup>

470

LANDBANK FOR DEVELOPMENT