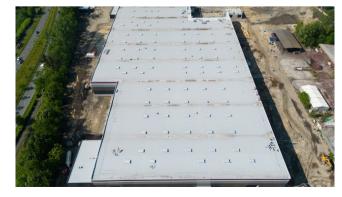

# COMMERCIAL CONTACT

Marcin Gajewski

marcin.gajewski@p3parks.com

Generated: 11.7.2025 All information in this document is valid on this date. For current information please contact Marcin Gajewski. P3 Katowice City is a modern warehouse park located on Lwowska Street, in the eastern part of Katowice, right next to the exit from national road No. 79. On a 4.7-hectare plot, there is a modern warehouse facility with an area of 25,000 m², designed for tenants for whom proximity to the city center is a key factor.

# KEY FEATURES

- Clear height 10 m;
- Slab Load Capacity 5 T/m<sup>2</sup>
- Slab flatness 5 mm per 2 m of slab;
- Fire load > 4,000 MJ;
- Warehouse temperature 15.9 C (if outside -18 C);
- Sprinkler system NFPA 13;
- Dock Doors 26;
- Level loading doors 6;
- Car parking 150;
- Truck court depth 25 m + 7 m road;
- Lighting LED system Philips / Regiolux;
- BREEAM Outstanding;