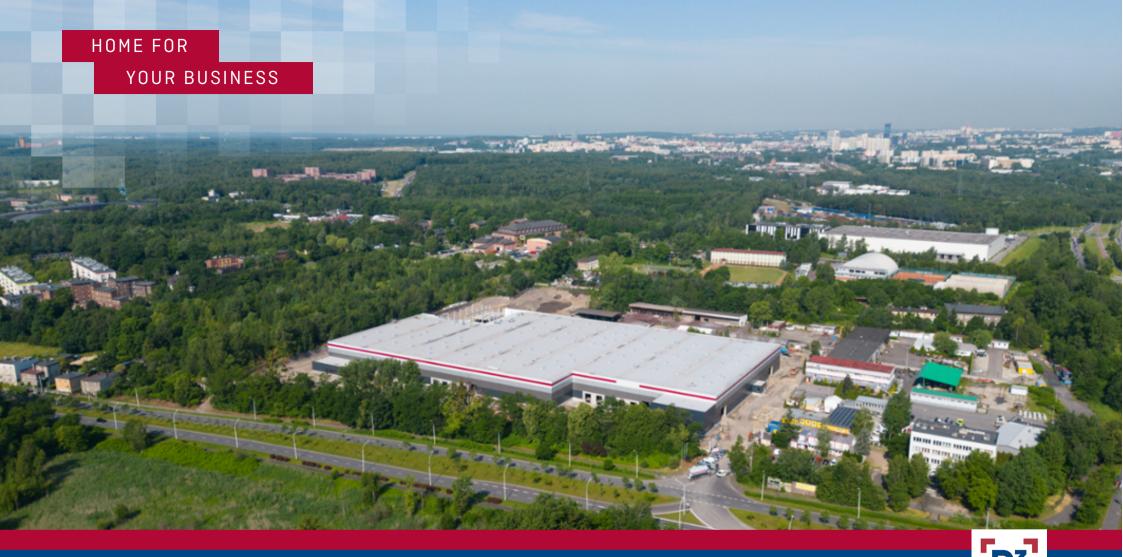

# P3 KATOWICE CITY

# COMMERCIAL CONTACT

Marcin Gajewski

marcin.gajewski@p3parks.com

Generated: 11.7.2025 All information in this document is valid on this date. For current information please contact Marcin Gajewski. P3 Katowice City is a modern warehouse park located on Lwowska Street, in the eastern part of Katowice, right next to the exit from national road No. 79. On a 4.7-hectare plot, there is a modern warehouse facility with an area of 25,000 m², designed for tenants for whom proximity to the city center is a key factor.