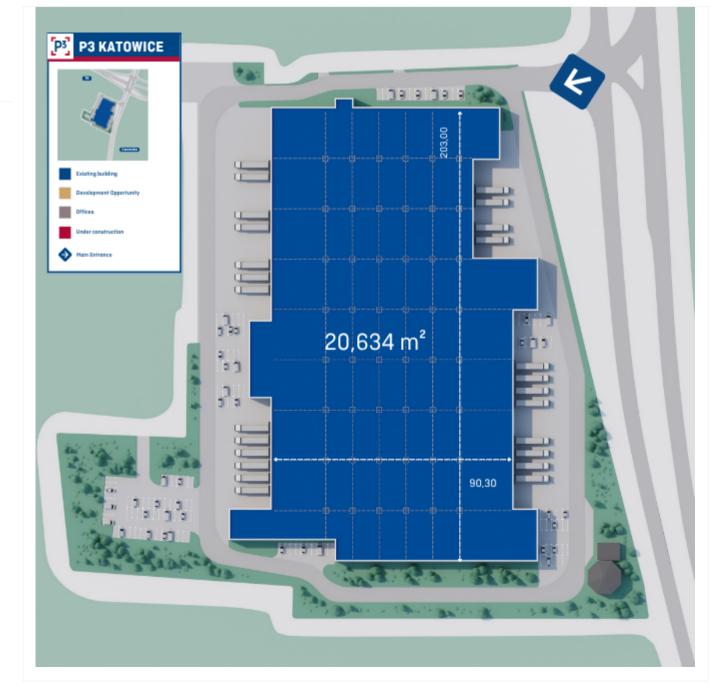

 $0 \text{ m}^2$ 

**DEVELOPMENT OPPORTUNITY** 

17,325 m<sup>2</sup>

**AVAILABLE SPACE** 

1,048 m<sup>2</sup>

**AVAILABLE OFFICE SPACE** 

# AVAILABLE SPACE

| Building | Available<br>development space | Available<br>warehouse space | Available office space |
|----------|--------------------------------|------------------------------|------------------------|
| 1        | 0 m²                           | 17,325 m²                    | 1,048 m²               |

Development opportunity

Offices

Under construction

# KEY FEATURES

- Clear height 10 m;
- Slab Load Capacity 5 T/m<sup>2</sup>
- Slab flatness 5 mm per 2 m of slab;
- Fire load > 4,000 MJ;
- Warehouse temperature 15.9 C (if outside -18 C);
- Sprinkler system NFPA 13;
- Dock Doors 26;
- Level loading doors 6;
- Car parking 150;
- Truck court depth 25 m + 7 m road;
- Lighting LED system Philips / Regiolux;
- BREEAM Outstanding;