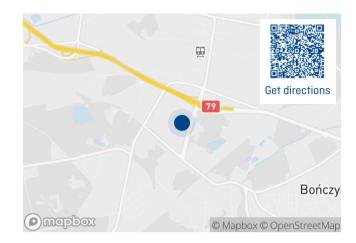

# P3 KATOWICE CITY

# **ADDRESS**

Lwowska 38 40-397 Katowice Poland

# COMMERCIAL CONTACT

Marcin Gajewski

marcin.gajewski@p3parks.com

Generated: 11.7.2025 All information in this document is valid on this date. For current information please contact Marcin Gajewski. P3 Katowice City is a modern warehouse park located on Lwowska Street, in the eastern part of Katowice, right next to the exit from national road No. 79. On a 4.7-hectare plot, there is a modern warehouse facility with an area of 25,000 m², designed for tenants for whom proximity to the city center is a key factor.

 $0 \text{ m}^2$ 

**DEVELOPMENT OPPORTUNITY** 

17,325 m<sup>2</sup>

**AVAILABLE SPACE** 

1,048 m<sup>2</sup>

**AVAILABLE OFFICE SPACE** 







# AVAILABLE SPACE

| Building | Available<br>development space | Available<br>warehouse space | Available office space |
|----------|--------------------------------|------------------------------|------------------------|
| 1        | 0 m²                           | 17,325 m²                    | 1,048 m²               |



Development opportunity

Offices

Under construction

# KEY FEATURES

- Clear height 10 m;
- Slab Load Capacity 5 T/m<sup>2</sup>
- Slab flatness 5 mm per 2 m of slab;
- Fire load > 4,000 MJ;
- Warehouse temperature 15.9 C (if outside -18 C);
- Sprinkler system NFPA 13;
- Dock Doors 26;
- Level loading doors 6;
- Car parking 150;
- Truck court depth 25 m + 7 m road;
- Lighting LED system Philips / Regiolux;
- BREEAM Outstanding;











P3 is a long-term inve