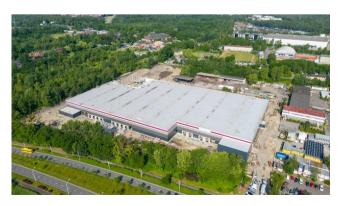

# COMMERCIAL CONTACT

Marcin Gajewski

marcin.gajewski@p3parks.com

Generated: 11.7.2025 All information in this document is valid on this date. For current information please contact Marcin Gajewski. P3 Katowice City is a modern warehouse park located on Lwowska Street, in the eastern part of Katowice, right next to the exit from national road No. 79. On a 4.7-hectare plot, there is a modern warehouse facility with an area of 25,000 m², designed for tenants for whom proximity to the city center is a key factor.