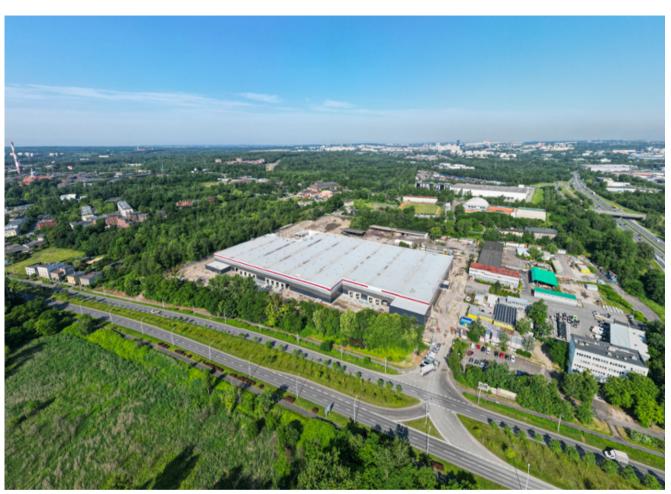

# COMMERCIAL CONTACT

Marcin Gajewski

marcin.gajewski@p3parks.com

Generated: 11.7.2025 All information in this document is valid on this date. For current information please contact Marcin Gajewski. P3 Katowice City is a modern warehouse park located on Lwowska Street, in the eastern part of Katowice, right next to the exit from national road No. 79. On a 4.7-hectare plot, there is a modern warehouse facility with an area of 25,000 m², designed for tenants for whom proximity to the city center is a key factor.