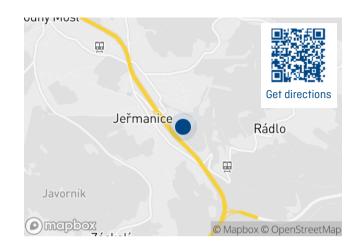

#### ADDRESS

Czech Republic

#### OVERVIEW

P3 Jermanice is located at the north CZ close to city Liberec, adjacent to the D10 highway connecting Prague and highway A4 in Germany (close to Dresden). Construction of this park began in 2023, and currently it comprises of one building. The whole building is occupied by one customer ZF Automotive.