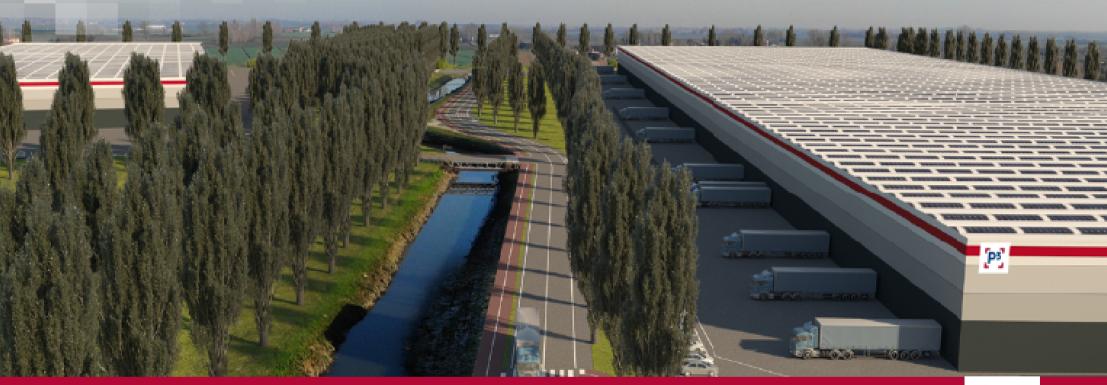

#### OVERVIEW

P3 Jermanice is located at the north CZ close to city Liberec, adjacent to the D10 highway connecting Prague and highway A4 in Germany (close to Dresden). Construction of this park began in 2023, and currently it comprises of one building. The whole building is occupied by one customer ZF Automotive.