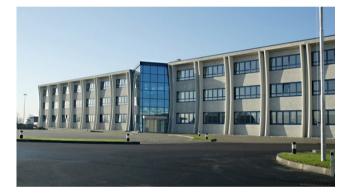

#### OVERVIEW

P3 Brignano is located in the municipality of Brignano Gera D'adda in the province of Bergamo, near the A4 and A35 motorways, which can be easily reached about 13.6 km and 5.1 km respectively. Orio Al Serio Airport is about 19.9 km away, Brescia and the Tangenziale di Milano are at approx 38 km. It is a rectangular building subdivided into 10 real estate units with offices on two floors and direct access from Via Enrico Fermi.

## KEY FEATURES

- 10 units + mezzanine above docks doors
- Clear height: 11 m
- 78 loading docks
- 4 grade-level entrance doors for vehicles
- 3 battery charging rooms
- Floor loading capacity: 5 t/m²
- Sprinkler NFPA
- Office space on 2 floors
- Main entrance with gatehouse and separate
- Paths for entrance / exit