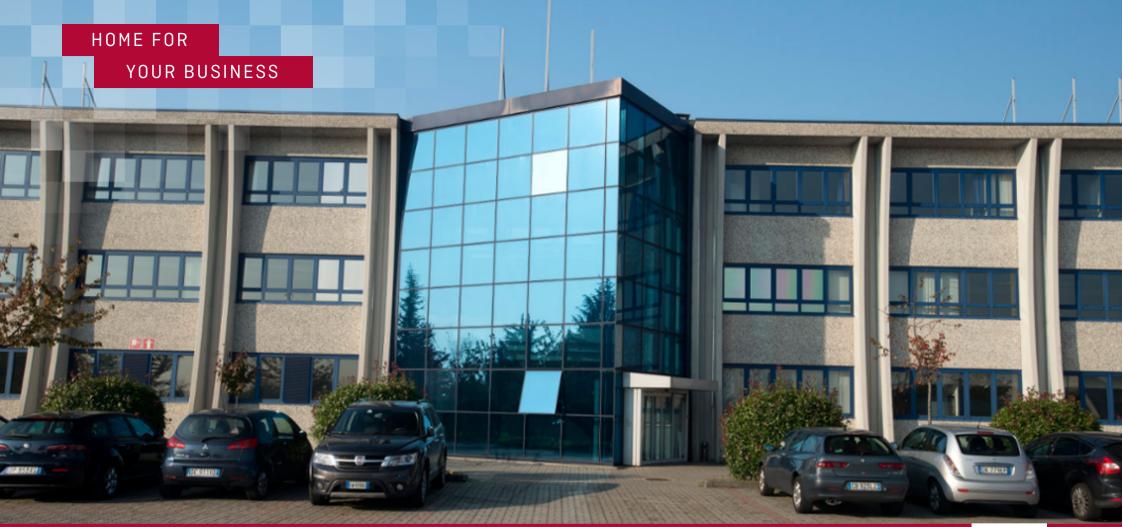

#### OVERVIEW

P3 Brignano is located in the municipality of Brignano Gera D'adda in the province of Bergamo, near the A4 and A35 motorways, which can be easily reached about 13.6 km and 5.1 km respectively. Orio Al Serio Airport is about 19.9 km away, Brescia and the Tangenziale di Milano are at approx 38 km. It is a rectangular building subdivided into 10 real estate units with offices on two floors and direct access from Via Enrico Fermi.

## KEY FEATURES

- 10 units + mezzanine above docks doors
- Clear height: 11 m
- 78 loading docks
- 4 grade-level entrance doors for vehicles
- 3 battery charging rooms
- Floor loading capacity: 5 t/m²
- Sprinkler NFPA
- Office space on 2 floors
- Main entrance with gatehouse and separate
- Paths for entrance / exit