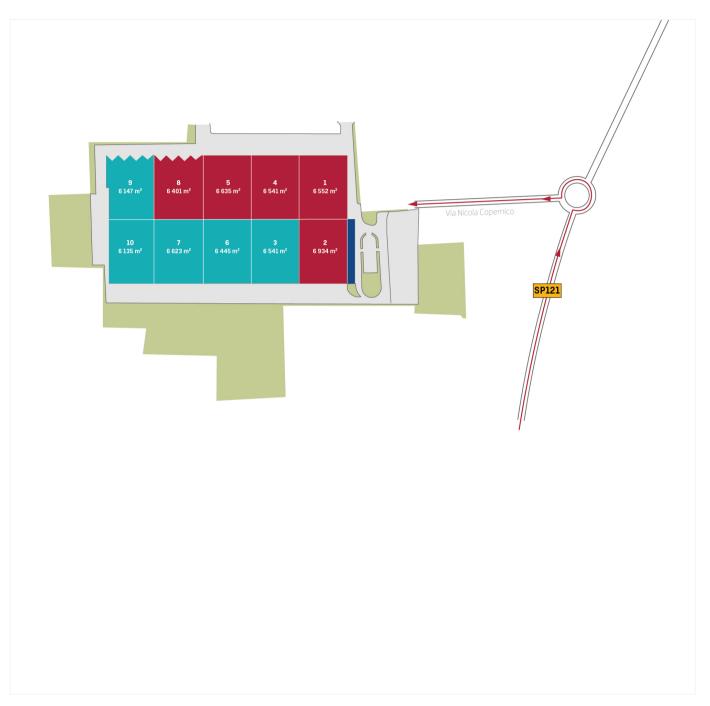

#### OVERVIEW

P3 Brignano is located in the municipality of Brignano Gera D'adda in the province of Bergamo, near the A4 and A35 motorways, which can be easily reached about 13.6 km and 5.1 km respectively. Orio Al Serio Airport is about 19.9 km away, Brescia and the Tangenziale di Milano are at approx 38 km. It is a rectangular building subdivided into 10 real estate units with offices on two floors and direct access from Via Enrico Fermi.

## AVAILABLE SPACE

| Building | Available<br>development<br>space | Available<br>warehouse space | Available<br>office space |
|----------|-----------------------------------|------------------------------|---------------------------|
| Brignano | 0 m²                              | 0 m²                         | 0 m²                      |

## KEY FEATURES

- 10 units + mezzanine above docks doors
- Clear height: 11 m
- 78 loading docks
- 4 grade-level entrance doors for vehicles
- 3 battery charging rooms
- Floor loading capacity: 5 t/m²
- Sprinkler NFPA
- Office space on 2 floors
- Main entrance with gatehouse and separate
- Paths for entrance / exit