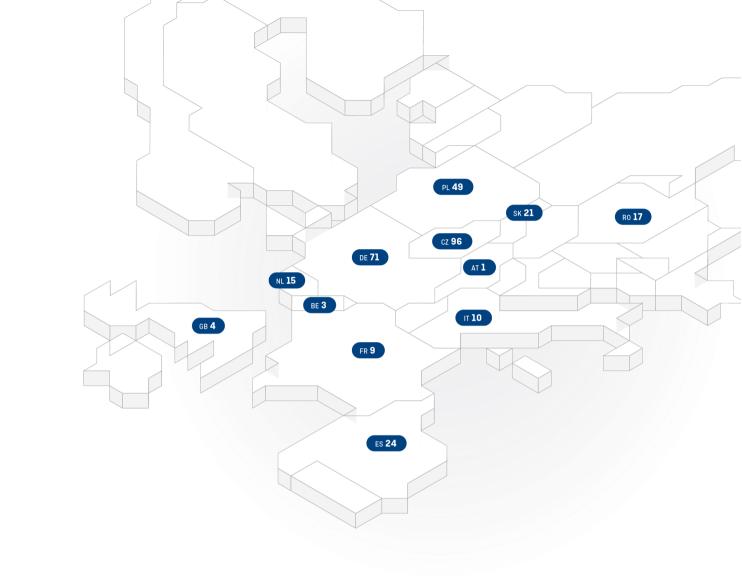

| 0 m²                         | 0 m²                      |

Existing building

Development opportunity

Offices

Under construction

KEY FEATURES

### ABOUT P3

P3 is a long-term investor, manager and developer of European warehouse properties with more than 7,6 million m<sup>2</sup> of assets under management and land bank of 1.9 million m<sup>2</sup> for further development.

P3 has commercial activities in 12 countries and has been investing and developing in European markets for more almost two decades. Headquartered in Prague, P3 employs more than 250 people across 12 offices in key European cities, offering integrated development, asset and property management services. For more information about P3, please visit <u>www.p3parks.com</u>

# Where to find us?









LANDBANK FOR DEVELOPMENT



CUSTOMERS



# SPACE TO CREATE

### COMMERCIAL CONTACT

**COUNTRY OFFICE** 



P3 Logistic Parks SAS 2 Rue de Clichy 75009 Paris, France france@p3parks.com

# P3Parks.com