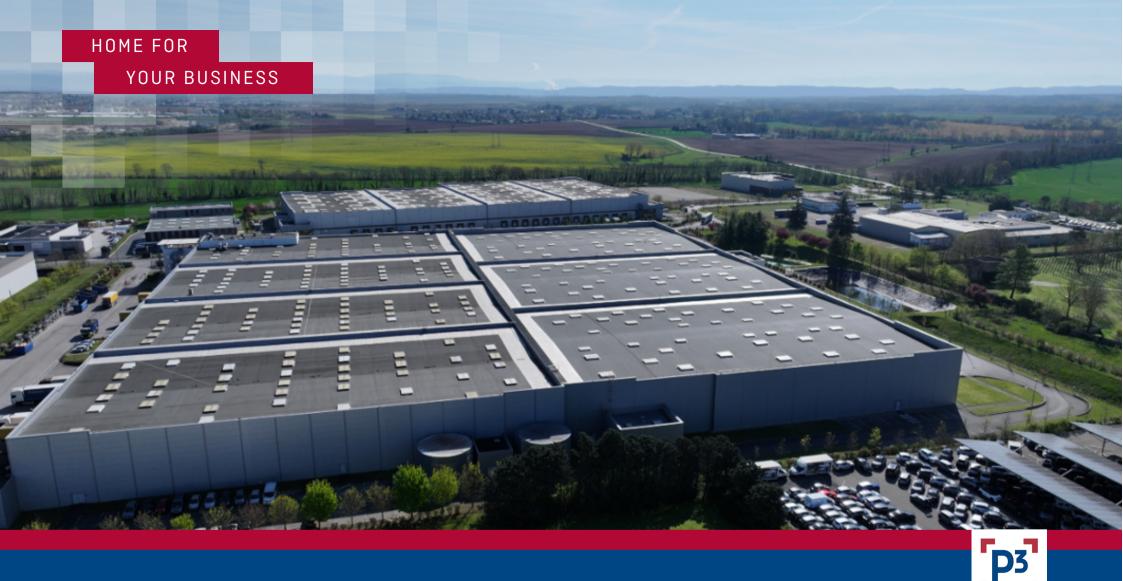

### ADDRESS

Rue de la Craz 01120 Dagneux France

OMMERCIAL CONTAC

Generated: 04.6.2025 All information in this document is valid on this date. For current information please contact .

DEVELOPMENT OPPORTUNITY

0 m<sup>2</sup> AVAILABLE SPACE

# AVAILABLE SPACE

| Building | Available<br>development space | Available<br>warehouse space | Available<br>office space |
|----------|--------------------------------|------------------------------|---------------------------|
| 1        | 0 m²                           | 0 m²                         | 0 m²                      |
| 2        | 0 m²                           | 0 m²                         | 0 m²                      |

Existing building

Development opportunity

Offices

Under construction

KEY FEATURES