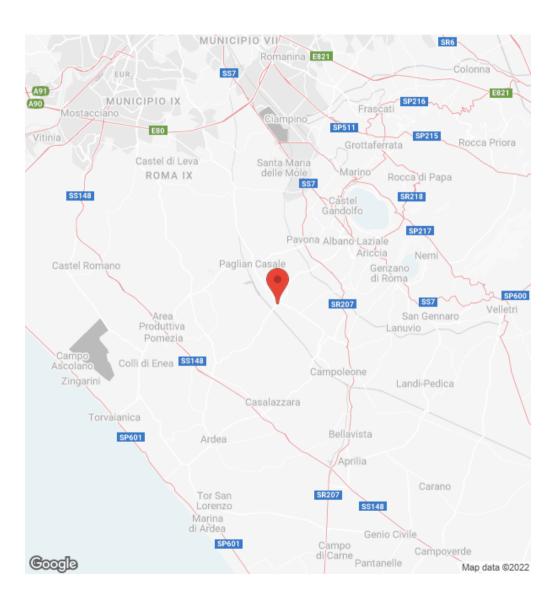

### **ABOUT THE PARK**

**P3 Ardea** is a logistics park soon to be built, located in the municipality Ardea in the province of Rome, in the district of Santa Palomba, at the intersection of Via Ardeatina and Via di Valle Caia.

The park is located in one of the main logistics hubs of Rome, and is only 14 km from the GRA (Grande Raccordo Anulare), easily reached through Via Ardeatina SP 3.

The location is served by several alternative roads such as Via Nettunense SR207 and Via Pontina SS148, which ensure easy access to the main districts through toll-free roads.