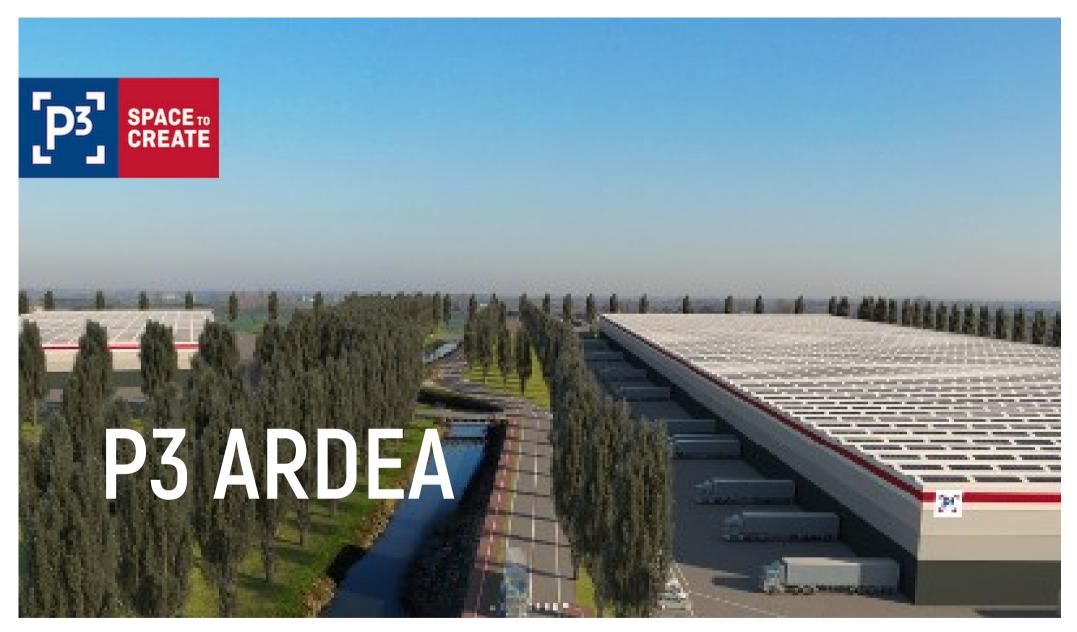

### **ABOUT THE PARK**

**P3 Ardea** is a logistics park soon to be built, located in the municipality Ardea in the province of Rome, in the district of Santa Palomba, at the intersection of Via Ardeatina and Via di Valle Caia.

The park is located in one of the main logistics hubs of Rome, and is only 14 km from the GRA (Grande Raccordo Anulare), easily reached through Via Ardeatina SP 3.

The location is served by several alternative roads such as Via Nettunense SR207 and Via Pontina SS148, which ensure easy access to the main districts through toll-free roads.

The park is ready to be built on a plot with a territorial extension of about 180,000 m<sup>2</sup>. Possibility of immediate construction of up to 50,000 m<sup>2</sup> Build-to-Suit.