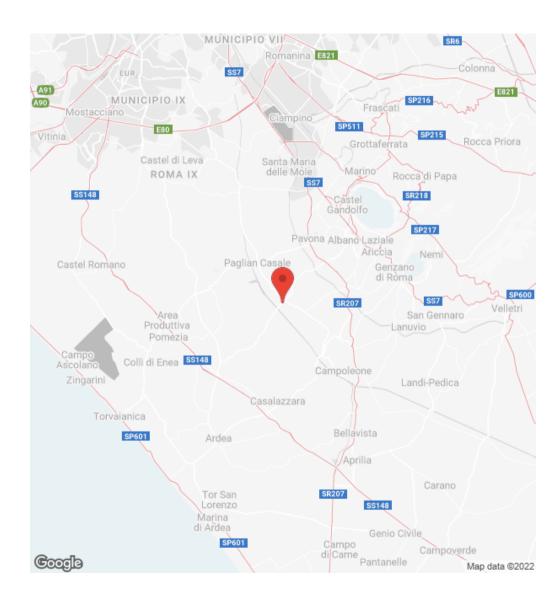

### **ABOUT THE PARK**

**P3 Ardea** is a logistics park soon to be built, located in the municipality Ardea in the province of Rome, in the district of Santa Palomba, at the intersection of Via Ardeatina and Via di Valle Caia.

The park is located in one of the main logistics hubs of Rome, and is only 14 km from the GRA (Grande Raccordo Anulare), easily reached through Via Ardeatina SP 3.

The location is served by several alternative roads such as Via Nettunense SR207 and Via Pontina SS148, which ensure easy access to the main districts through toll-free roads.