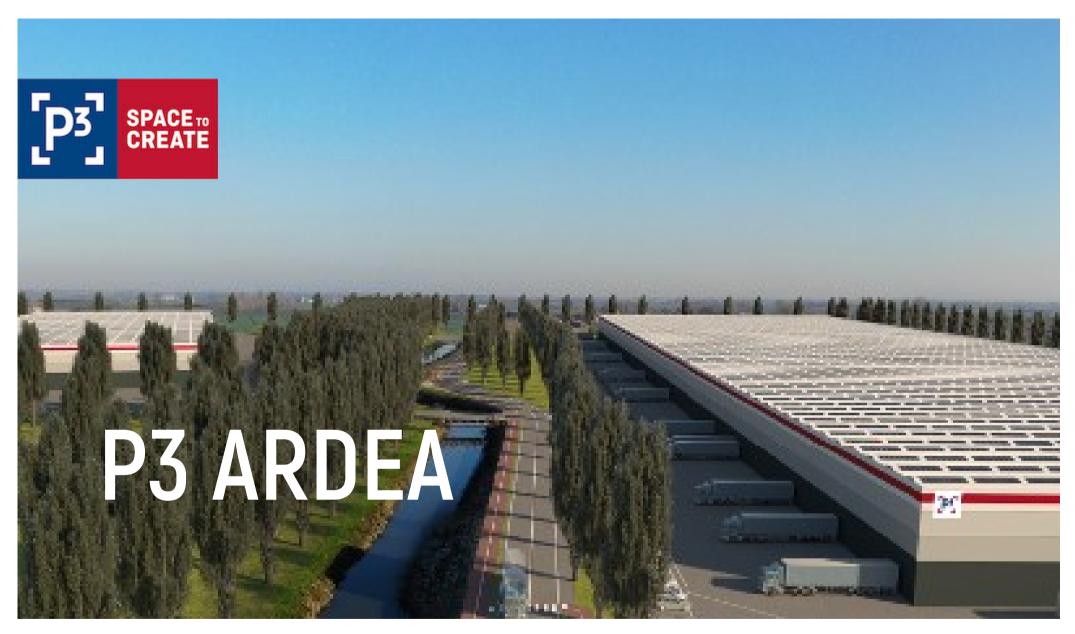

### **ABOUT THE PARK**

**P3 Ardea** is a logistics park soon to be built, located in the municipality Ardea in the province of Rome, in the district of Santa Palomba, at the intersection of Via Ardeatina and Via di Valle Caia.

The park is located in one of the main logistics hubs of Rome, and is only 14 km from the GRA (Grande Raccordo Anulare), easily reached through Via Ardeatina SP 3.

The location is served by several alternative roads such as Via Nettunense SR207 and Via Pontina SS148, which ensure easy access to the main districts through toll-free roads.

The park is ready to be built on a plot with a territorial extension of about 180,000 m<sup>2</sup>. Possibility of immediate construction of up to 50,000 m<sup>2</sup> GLA Build-to-Suit.