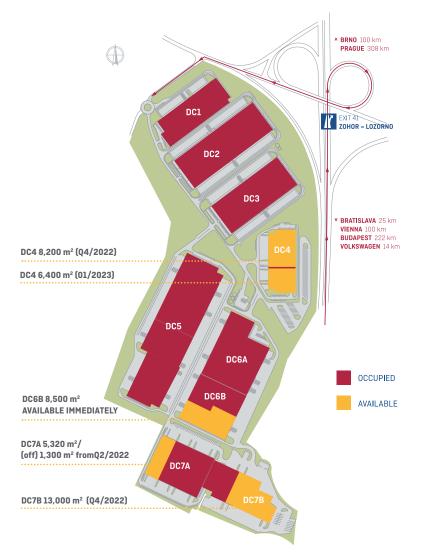

## [P3] BRATISLAVA D2

**P3 Bratislava D2** is located approximately 15 minutes northwest of Bratislava, adjacent to the D2 (Prague – Bratislava – Budapest) at the Lozorno exit, with great visibility from the motorway. The park is reachable from Bratislava by city bus. Construction began in March 2006 and currently consists of seven buildings, with a total potential of eight buildings. The largest customers of the park are Muziker, Whirlpool, Möbelix, Ingram Micro, HBPO, Faurecia and PTG.

#### **TECHNICAL SPECIFICATION**

- Flexible unit sizes: from 2,000 m<sup>2</sup>
- · Flexible office content
- Turn-key premises specification
- · Clear height of warehouse space: 10 m
- Floor loading capacity: 5 t/m²
- Sprinkler (ESFR)
- Possible cross-docking
- 1 loading dock per 888 m² of warehouse space
- Truck yard: 35 m
- · Possible light manufacture and assembly
- 24-hour security