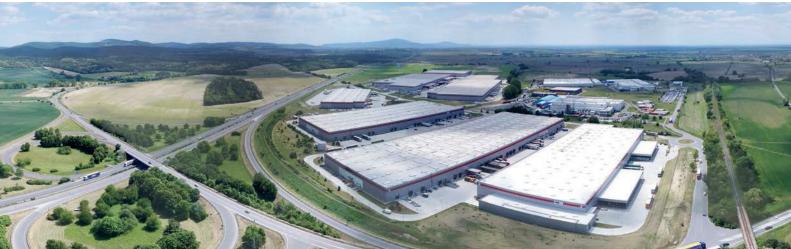

## [P3] BRATISLAVA D2

**P3 Bratislava D2** is located approximately 15 minutes northwest of Bratislava, adjacent to the D2 (Prague – Bratislava – Budapest) at the Lozorno exit, with great visibility from the motorway. The park is reachable from Bratislava by city bus. Construction began in March 2006 and currently consists of seven buildings, with a total potential of eight buildings. The largest customers of the park are Muziker, Whirlpool, Möbelix, Ingram Micro, HBPO, Faurecia and PTG.