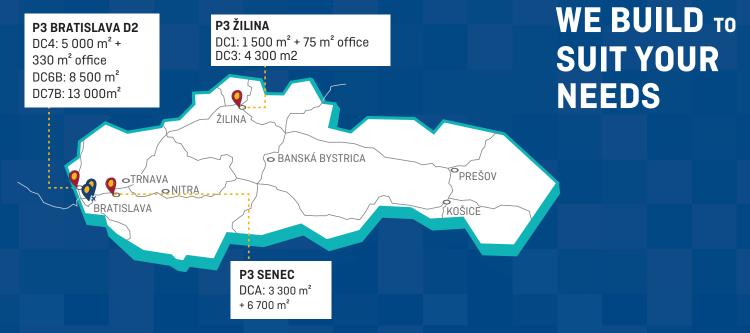

# P3 PARKS

### our properties

### SPACE FOR LEASE





#### **YOUR CONTACT:**





JÁN RYBÁRIK Head of Leasing Slovakia +421 905 400 488 jan.rybarik@p3parks.com



### **ZUZANA HARČARIKOVÁ**Leasing Manager +421 915 723 252 zuzana.harcarikova@p3parks.com



## [P3] BRATISLAVA D2

**P3 Bratislava D2** is located approximately 15 minutes northwest of Bratislava, adjacent to the D2 (Prague – Bratislava – Budapest) at the Lozorno exit, with great visibility from the motorway. The park is reachable from Bratislava by city bus. Construction began in March 2006 and currently consists of seven buildings, with a total potential of eight buildings. The largest customers of the park are Muziker, Whirlpool, Möbelix, Ingram Micro, HBPO, Faurecia and PTG.



#### **TECHNICAL SPECIFICATION**

- Flexible unit sizes: from 2,000 m<sup>2</sup>
- · Flexible offi